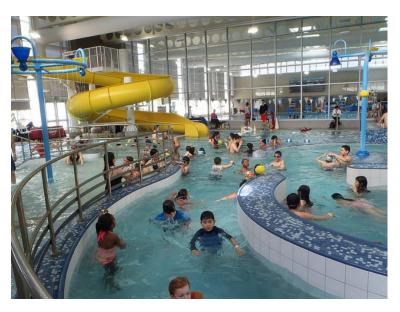

# **Local Facilities to Learn From**

- Lynnwood Community & Recreation Aquatic Center
  - Completed in 2011
- Snohomish Aquatic Center
  - Completed in 2013
- Sammamish Community and Aquatic Center
  - Completed in 2016
- Rainier Beach Community Center & Pool
  - Completed in 2013

# **Lynnwood Community & Recreation Aquatic Center**

Completed in 2011

Lynnwood Population 38K (2016)

# Lynnwood Community & Recreation Aquatic Center

- \$25M Councilmanic Bond (Utility tax Increase)
- City managed
- 5,500 sq ft Recreation Pool
  - water slides, lazy river, water playground and family hot tub
- Lap pool, sauna, adult hot tub and warm-water therapy pool
- Cardio/Weight room
- Fitness studio
- Racquetball Courts
- ADA accessible
- Locker rooms
- Private, family changing rooms
- 5:30am 9:30pm M F
  - 7:00am 9:00pm Sat
  - 9:30am 6:30pm Sun =

# Lynnwood Community & Recreation Aquatic Center

- Lap Pool 82 deg
  - 25 Y, 3 ½ 12 ft deep
  - Lap, swim team, water aerobics, swim lessons, open rec swimming
- Wellness Pool 88 deg
  - Ramp entry, balance bar and underwater bench
  - $\circ$  3 4 ½ ft deep
- Recreation Pool 85 deg
  - 5 zones River, Beach, Lake, Splash Pool, Water slides
- Passes
  - 10 visit, fitness, unlimited-use, annual
  - Avg entry fee \$5