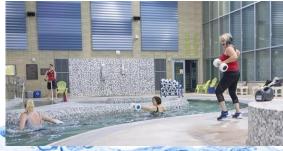

# **Local Facilities to Learn From**

- Lynnwood Community & Recreation Aquatic Center
  - Completed in 2011
- Snohomish Aquatic Center
  - Completed in 2013
- Sammamish Community and Aquatic Center
  - Completed in 2016
- Rainier Beach Community Center & Pool
  - Completed in 2013

# Lynnwood Community & Recreation Aquatic Center

- \$25M Councilmanic Bond (Utility tax Increase)
- City managed
- 5,500 sq ft Recreation Pool
  - water slides, lazy river, water playground and family hot tub
- Lap pool, sauna, adult hot tub and warm-water therapy pool
- Cardio/Weight room
- Fitness studio
- Racquetball Courts
- ADA accessible
- Locker rooms
- Private, family changing rooms
- 5:30am 9:30pm M F
  - 7:00am 9:00pm Sat
  - 9:30am 6:30pm Sun =

# Lynnwood Community & Recreation Aquatic Center

- Lap Pool 82 deg
  - 25 Y, 3 ½ 12 ft deep
  - Lap, swim team, water aerobics, swim lessons, open rec swimming
- Wellness Pool 88 deg
  - Ramp entry, balance bar and underwater bench
  - $\circ$  3 4 ½ ft deep
- Recreation Pool 85 deg
  - 5 zones River, Beach, Lake, Splash Pool, Water slides
- Passes
  - 10 visit, fitness, unlimited-use, annual
  - Avg entry fee \$5