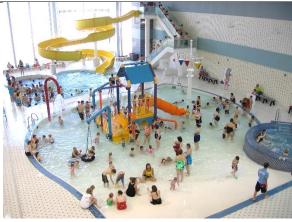

# **Lynnwood Community & Recreation Aquatic Center**

Completed in 2011

Lynnwood Population 38K (2016)

# Lynnwood Community & Recreation Aquatic Center

- \$25M Councilmanic Bond (Utility tax Increase)
- City managed
- 5,500 sq ft Recreation Pool
  - water slides, lazy river, water playground and family hot tub
- Lap pool, sauna, adult hot tub and warm-water therapy pool
- Cardio/Weight room
- Fitness studio
- Racquetball Courts
- ADA accessible
- Locker rooms
- Private, family changing rooms
- 5:30am 9:30pm M F
  - 7:00am 9:00pm Sat
  - 9:30am 6:30pm Sun =

# Lynnwood Community & Recreation Aquatic Center

- Lap Pool 82 deg
  - 25 Y, 3 ½ 12 ft deep
  - Lap, swim team, water aerobics, swim lessons, open rec swimming
- Wellness Pool 88 deg
  - Ramp entry, balance bar and underwater bench
  - $\circ$  3 4 ½ ft deep
- Recreation Pool 85 deg
  - 5 zones River, Beach, Lake, Splash Pool, Water slides
- Passes
  - 10 visit, fitness, unlimited-use, annual
  - Avg entry fee \$5