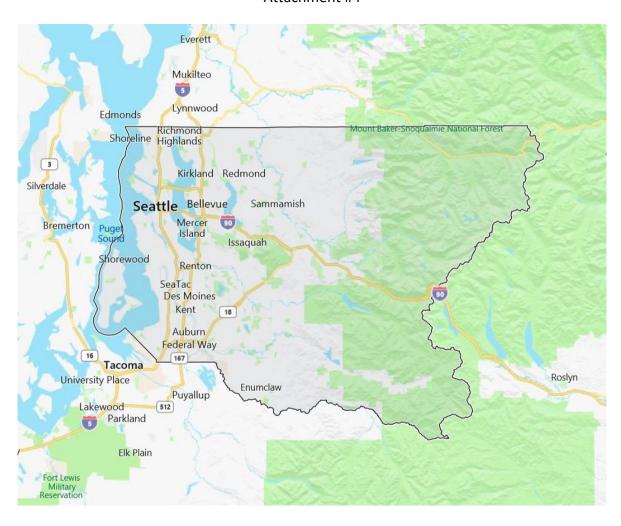

### The Greater Eastside

As we zoom in further, we focus on "The Greater Eastside". According to Wikipedia, the region known as "The Greater Eastside" includes the cities of Bellevue, Redmond, Kirkland, Issaquah, Sammamish, Mercer Island, Newcastle and other suburban cities in King County. The Greater Eastside can be considered the 'region' when talking about siting a 'regional scale' aquatics facility within *any* of these cities.

To further define the service area for a regional aquatics center potentially located in Bellevue, we break The Greater Eastside into the following categorization as shown in the map below:

- Primary Bellevue, Redmond, Kirkland
- Secondary Issaquah, Sammamish, Newcastle & Mercer Island
- Tertiary to the 'north' Kenmore, Bothell, Woodinville; to the 'south' Renton

3 The Greater Eastside - Map from Google Maps

Seattle is outside The Greater Eastside, but would be a draw for regional scale events held at an Eastside regional scale aquatics facility and for specific programming, e.g. special needs (adaptive swim lessons, Special Olympics swim teams, etc.).