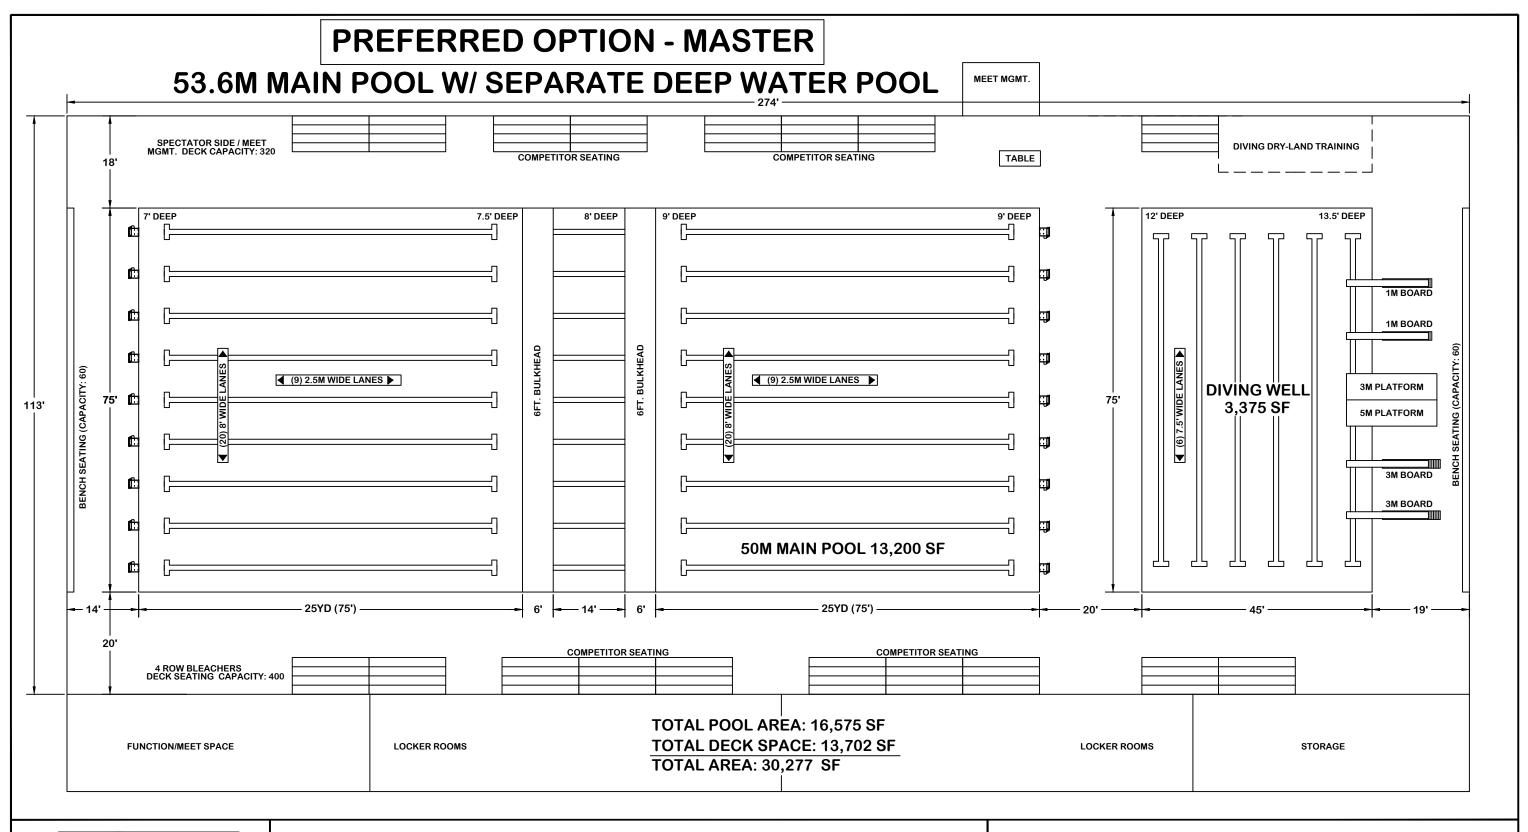

From our user group research, we believe the following scale of facility components would best serve the local and regional needs for The Greater Eastside.

- Dedicated warm water (85-87 degrees) Program/Teaching/Fitness pool with Learn to Swim, fitness programming and other programs that are guaranteed to be uninterrupted by swim team or event use at the facility's other aquatics components.
- Family fun leisure pool and recreational amenities and features not offered at other area pools.
- Flexible configurable 50m competition and training pool with minimum 7' depth and adaptable to recreational use as appropriate. A moveable floor for 45' of the length of the pool is a recommended consideration to provide depth and community program flexibility. *Note: the additional cost of a moveable floor is far outweighed by the programming ROI.*
- Separate deep-water area or pool with depths ranging up to 13 feet for multiple deep water programs, activities and recreation.
- Warm water wellness/therapy pool (90-92 degrees).

| Facility Component            | Scale                                                                                                                                                                                                                                                                                                                                | Usage                                                                                                                                                                                                                                                                                                                                                                                                                                                    |
|-------------------------------|--------------------------------------------------------------------------------------------------------------------------------------------------------------------------------------------------------------------------------------------------------------------------------------------------------------------------------------|----------------------------------------------------------------------------------------------------------------------------------------------------------------------------------------------------------------------------------------------------------------------------------------------------------------------------------------------------------------------------------------------------------------------------------------------------------|
| 6 Lane                        | 6 x 25 yds lanes (7' wide)  Depth: 3.5' to 5.0' width-wise  Square Footage: 3,150 sf  Ramp access   6 x 7' → lanes  3.5' to 5'  Note: Depth slopes from side to side for the most flexible use for teaching, water walking. It provides a longer 'run' of the shallow depth and affords easy end to end flip turns for lap swimming. | <ul> <li>Learn To Swim</li> <li>Senior         Programming     </li> <li>Lap Swim-for         those preferring             warmer water     </li> <li>Recreational         Swimming     </li> <li>Adaptive Aquatics</li> <li>Special Needs</li> <li>Water Babies</li> <li>Water Safety</li> <li>Entry level swim             team members or             pre-team</li> <li>Developmental             aquatics         (Splashball, etc.)     </li> </ul> |
|                               |                                                                                                                                                                                                                                                                                                                                      |                                                                                                                                                                                                                                                                                                                                                                                                                                                          |
| Wellness / Therapy Pool & Spa | <b>Wellness</b> : 1,750 sf <b>Spa</b> : 300 sf                                                                                                                                                                                                                                                                                       | <ul><li>Aquatics Therapy</li><li>Recreational<br/>Therapy</li></ul>                                                                                                                                                                                                                                                                                                                                                                                      |

|                      | 1,750 sf 300 sf                                                                                                                                                                                                                                                                                                                                            | <ul> <li>Hydro Therapy</li> <li>Adaptive Aquatics</li> <li>Sensory Processing</li> <li>Rehab</li> <li>Intellectual Disabilities</li> <li>Brain Injury</li> <li>Special Needs</li> <li>Veteran</li> <li>Medical</li> <li>Parent &amp; Tot lessons</li> </ul>                                                                                   |
|----------------------|------------------------------------------------------------------------------------------------------------------------------------------------------------------------------------------------------------------------------------------------------------------------------------------------------------------------------------------------------------|-----------------------------------------------------------------------------------------------------------------------------------------------------------------------------------------------------------------------------------------------------------------------------------------------------------------------------------------------|
| Leisure / Recreation | • Square Footage: 5,000 – 6,000 sf                                                                                                                                                                                                                                                                                                                         | Family Fun                                                                                                                                                                                                                                                                                                                                    |
| Pool                 | <ul> <li>Square Pootage: 5,000 – 6,000 si</li> <li>Interactive water features</li> <li>Water sprays</li> <li>Zero entry</li> <li>Play Tower</li> <li>Lazy River / Current Channel</li> <li>Water Slides (Small, Large)</li> </ul>                                                                                                                          | <ul> <li>Recreational         Aquatic Activities</li> <li>Aqua fit resistance         exercise in         current channel         (lazy river)</li> <li>Birthday Parties         and recreation         events</li> </ul>                                                                                                                     |
| Competition Pool     | • 50m x 25y                                                                                                                                                                                                                                                                                                                                                | High School                                                                                                                                                                                                                                                                                                                                   |
| 50 M                 | <ul> <li>2 x 6' wide moveable bulkheads</li> <li>Depth: 7' to 9'</li> <li>Square Footage: 13,200 sf</li> <li>Temperature: 80-81 degrees</li> <li>Moveable floor for 40' to 45' at turning end. (allows for Learn to Swim and community shallow water activity as well as full range of competition configurations; most flexible usage of pool)</li> </ul> | <ul> <li>aquatic teams</li> <li>Club teams</li> <li>Masters</li> <li>Triathlete Training</li> <li>Lap Swim</li> <li>Learn to Swim</li> <li>Events for swimming, water polo and synchronized swimming</li> <li>Kayak &amp; paddle board classes</li> <li>Inflatable (e.g. obstacle course)</li> <li>Zip line</li> <li>Climbing wall</li> </ul> |

| Seating                  | Spectators: 900 Participants: 720 (on deck seating)                                                                                                                                                                                                                                                                                                                                          | See event section below<br>for scale of local to<br>regional events.                                                                                         |  |
|--------------------------|----------------------------------------------------------------------------------------------------------------------------------------------------------------------------------------------------------------------------------------------------------------------------------------------------------------------------------------------------------------------------------------------|--------------------------------------------------------------------------------------------------------------------------------------------------------------|--|
| Cardio / Fitness         | <ul> <li>Weight rooms</li> <li>Group Exercise rooms / Multi-Purpose</li> <li>Fitness Studios</li> </ul> Note: Scale of the Cardio / Fitness area should be 'right sized' to enhance the community and aquatic user needs while programmatically adding to operational sustainability. Size should be based on demonstrated need and other public and private facilities in the local market. | <ul> <li>Community health<br/>&amp; wellness (all<br/>ages / abilities)</li> <li>Dryland Physical<br/>Therapy</li> <li>Competitive Team<br/>usage</li> </ul> |  |
| Office Spaces            | <ul> <li>Building operations &amp; maintenance</li> <li>Administration</li> <li>Lifeguards &amp; Management</li> <li>Therapy</li> <li>User Group/Coaches</li> <li>Meet Management &amp; Operations</li> </ul>                                                                                                                                                                                | Office space for facility program management and rental space for outside user groups                                                                        |  |
| Lockers / Changing Rooms | <ul> <li>General Pool Lockers</li> <li>Adult lockers</li> <li>Team / Specialty Lockers</li> <li>Universal Lockers</li> <li>Learn to Swim Changing Area</li> <li>Family / Handicap Changing Area</li> <li>Therapy / Disability Changing</li> <li>Staff Lockers</li> </ul>                                                                                                                     | Need some combination of but not all locker room/changing areas listed to support current needs for youth safety, gender flexibility and user comfort.       |  |
| Multi-Purpose<br>Rooms   | <ul> <li>Multipurpose Conference, meeting and<br/>Function Spaces</li> <li>Wet: Party / Classroom off pool deck</li> <li>Catering / Kitchen</li> </ul>                                                                                                                                                                                                                                       | <ul> <li>Sub-dividable and flexible configurations</li> <li>Parties, pool classes, team meetings, event hospitality</li> </ul>                               |  |