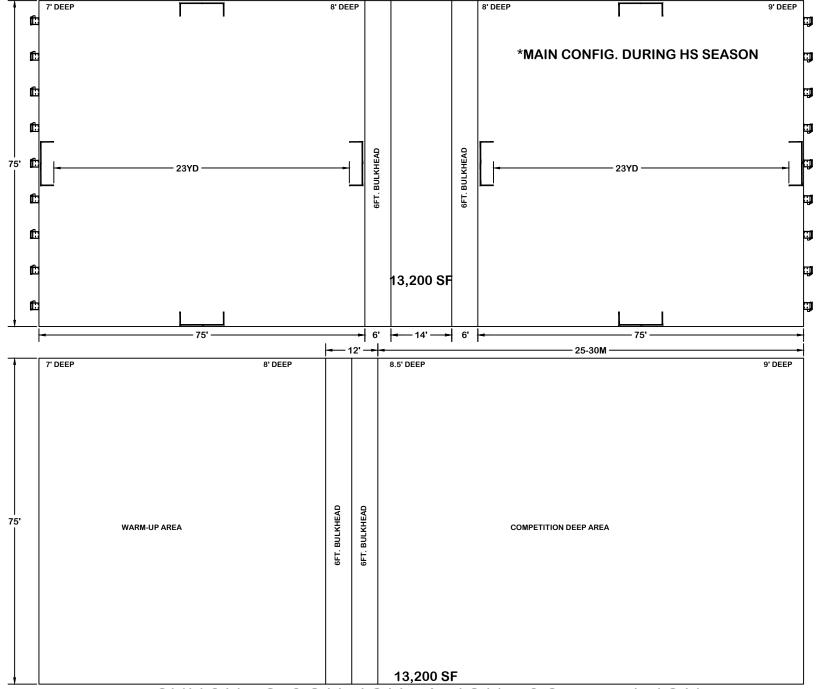

From our user group research, we believe the following scale of facility components would best serve the local and regional needs for The Greater Eastside.

- Dedicated warm water (85-87 degrees) Program/Teaching/Fitness pool with Learn to Swim, fitness programming and other programs that are guaranteed to be uninterrupted by swim team or event use at the facility's other aquatics components.
- Family fun leisure pool and recreational amenities and features not offered at other area pools.
- Flexible configurable 50m competition and training pool with minimum 7' depth and adaptable to recreational use as appropriate. A moveable floor for 45' of the length of the pool is a recommended consideration to provide depth and community program flexibility. *Note: the additional cost of a moveable floor is far outweighed by the programming ROI.*
- Separate deep-water area or pool with depths ranging up to 13 feet for multiple deep water programs, activities and recreation.
- Warm water wellness/therapy pool (90-92 degrees).

| Facility Component            | Scale                                                                                                                                                                                                                                                                                                                                | Usage                                                                                                                                                                                                                                                                                                                                                                                                                                                    |
|-------------------------------|--------------------------------------------------------------------------------------------------------------------------------------------------------------------------------------------------------------------------------------------------------------------------------------------------------------------------------------|----------------------------------------------------------------------------------------------------------------------------------------------------------------------------------------------------------------------------------------------------------------------------------------------------------------------------------------------------------------------------------------------------------------------------------------------------------|
| 6 Lane                        | 6 x 25 yds lanes (7' wide)  Depth: 3.5' to 5.0' width-wise  Square Footage: 3,150 sf  Ramp access   6 x 7' → lanes  3.5' to 5'  Note: Depth slopes from side to side for the most flexible use for teaching, water walking. It provides a longer 'run' of the shallow depth and affords easy end to end flip turns for lap swimming. | <ul> <li>Learn To Swim</li> <li>Senior         Programming     </li> <li>Lap Swim-for         those preferring             warmer water     </li> <li>Recreational         Swimming     </li> <li>Adaptive Aquatics</li> <li>Special Needs</li> <li>Water Babies</li> <li>Water Safety</li> <li>Entry level swim             team members or             pre-team</li> <li>Developmental             aquatics         (Splashball, etc.)     </li> </ul> |
|                               |                                                                                                                                                                                                                                                                                                                                      |                                                                                                                                                                                                                                                                                                                                                                                                                                                          |
| Wellness / Therapy Pool & Spa | <b>Wellness</b> : 1,750 sf <b>Spa</b> : 300 sf                                                                                                                                                                                                                                                                                       | <ul><li>Aquatics Therapy</li><li>Recreational<br/>Therapy</li></ul>                                                                                                                                                                                                                                                                                                                                                                                      |

|                      | 1,750 sf 300 sf                                                                                                                                                                                                                                                                                                                                            | <ul> <li>Hydro Therapy</li> <li>Adaptive Aquatics</li> <li>Sensory Processing</li> <li>Rehab</li> <li>Intellectual Disabilities</li> <li>Brain Injury</li> <li>Special Needs</li> <li>Veteran</li> <li>Medical</li> <li>Parent &amp; Tot lessons</li> </ul>                                                                                   |
|----------------------|------------------------------------------------------------------------------------------------------------------------------------------------------------------------------------------------------------------------------------------------------------------------------------------------------------------------------------------------------------|-----------------------------------------------------------------------------------------------------------------------------------------------------------------------------------------------------------------------------------------------------------------------------------------------------------------------------------------------|
| Leisure / Recreation | • Square Footage: 5,000 – 6,000 sf                                                                                                                                                                                                                                                                                                                         | Family Fun                                                                                                                                                                                                                                                                                                                                    |
| Pool                 | <ul> <li>Square Pootage: 5,000 – 6,000 si</li> <li>Interactive water features</li> <li>Water sprays</li> <li>Zero entry</li> <li>Play Tower</li> <li>Lazy River / Current Channel</li> <li>Water Slides (Small, Large)</li> </ul>                                                                                                                          | <ul> <li>Recreational         Aquatic Activities</li> <li>Aqua fit resistance         exercise in         current channel         (lazy river)</li> <li>Birthday Parties         and recreation         events</li> </ul>                                                                                                                     |
| Competition Pool     | • 50m x 25y                                                                                                                                                                                                                                                                                                                                                | High School                                                                                                                                                                                                                                                                                                                                   |
| 50 M                 | <ul> <li>2 x 6' wide moveable bulkheads</li> <li>Depth: 7' to 9'</li> <li>Square Footage: 13,200 sf</li> <li>Temperature: 80-81 degrees</li> <li>Moveable floor for 40' to 45' at turning end. (allows for Learn to Swim and community shallow water activity as well as full range of competition configurations; most flexible usage of pool)</li> </ul> | <ul> <li>aquatic teams</li> <li>Club teams</li> <li>Masters</li> <li>Triathlete Training</li> <li>Lap Swim</li> <li>Learn to Swim</li> <li>Events for swimming, water polo and synchronized swimming</li> <li>Kayak &amp; paddle board classes</li> <li>Inflatable (e.g. obstacle course)</li> <li>Zip line</li> <li>Climbing wall</li> </ul> |

| Seating                  | Spectators: 900 Participants: 720 (on deck seating)                                                                                                                                                                                                                                                                                                                                          | See event section below<br>for scale of local to<br>regional events.                                                                                         |  |
|--------------------------|----------------------------------------------------------------------------------------------------------------------------------------------------------------------------------------------------------------------------------------------------------------------------------------------------------------------------------------------------------------------------------------------|--------------------------------------------------------------------------------------------------------------------------------------------------------------|--|
| Cardio / Fitness         | <ul> <li>Weight rooms</li> <li>Group Exercise rooms / Multi-Purpose</li> <li>Fitness Studios</li> </ul> Note: Scale of the Cardio / Fitness area should be 'right sized' to enhance the community and aquatic user needs while programmatically adding to operational sustainability. Size should be based on demonstrated need and other public and private facilities in the local market. | <ul> <li>Community health<br/>&amp; wellness (all<br/>ages / abilities)</li> <li>Dryland Physical<br/>Therapy</li> <li>Competitive Team<br/>usage</li> </ul> |  |
| Office Spaces            | <ul> <li>Building operations &amp; maintenance</li> <li>Administration</li> <li>Lifeguards &amp; Management</li> <li>Therapy</li> <li>User Group/Coaches</li> <li>Meet Management &amp; Operations</li> </ul>                                                                                                                                                                                | Office space for facility program management and rental space for outside user groups                                                                        |  |
| Lockers / Changing Rooms | <ul> <li>General Pool Lockers</li> <li>Adult lockers</li> <li>Team / Specialty Lockers</li> <li>Universal Lockers</li> <li>Learn to Swim Changing Area</li> <li>Family / Handicap Changing Area</li> <li>Therapy / Disability Changing</li> <li>Staff Lockers</li> </ul>                                                                                                                     | Need some combination of but not all locker room/changing areas listed to support current needs for youth safety, gender flexibility and user comfort.       |  |
| Multi-Purpose<br>Rooms   | <ul> <li>Multipurpose Conference, meeting and<br/>Function Spaces</li> <li>Wet: Party / Classroom off pool deck</li> <li>Catering / Kitchen</li> </ul>                                                                                                                                                                                                                                       | <ul> <li>Sub-dividable and flexible configurations</li> <li>Parties, pool classes, team meetings, event hospitality</li> </ul>                               |  |