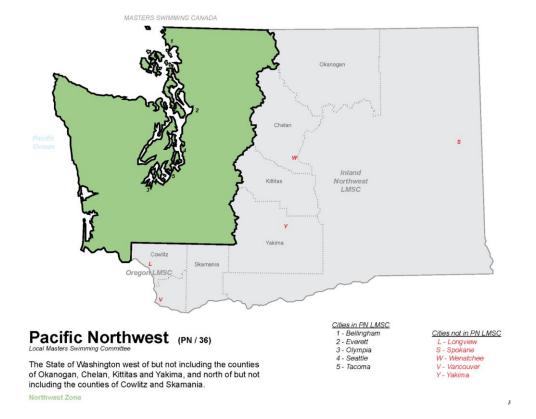

1 Image from https://www.seattlechamber.com/

**2** King County - Map from Google Maps

Pacific Northwest Swimming (PNS), USA Swimming's Local Swimming Club (LSC) and the sport governing body for swimming in our 'region', defines its geographical territory as the state of Washington west of, but not including, the Counties of Okanogan, Chelan, Kittitas and Yakima and north of, but not including, the Counties of Cowlitz, Skamania and Klickitat.

## Pacific Northwest Swimming (PN)

That portion of the State of Washington west of the counties of Okanogan, Chelan, Kittitas and Yakima; and north of Cowlitz and Skamania counties.

Pacific Northwest Local Masters Swimming Committee, the regional governing body for United States Masters Swimming, similarly defines their region. Swimmers from the Pacific Northwest region train in their local aquatics facilities and travel to compete within this region. Both youth and masters swimmers would be likely participants in regional scale events (see Event section below) held at a 'regional' scale aquatics facility.