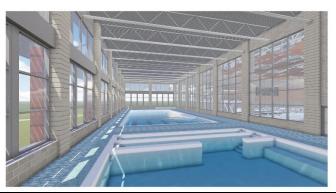

# **Lynnwood Community & Recreation Aquatic Center**

Completed in 2011

Lynnwood Population 38K (2016)

# Lynnwood Community & Recreation Aquatic Center

- \$25M Councilmanic Bond (Utility tax Increase)
- City managed
- 5,500 sq ft Recreation Pool
  - water slides, lazy river, water playground and family hot tub
- Lap pool, sauna, adult hot tub and warm-water therapy pool
- Cardio/Weight room
- Fitness studio
- Racquetball Courts
- ADA accessible
- Locker rooms
- Private, family changing rooms
- 5:30am 9:30pm M F
  - 7:00am 9:00pm Sat
  - 9:30am 6:30pm Sun =

# Lynnwood Community & Recreation Aquatic Center

- Lap Pool 82 deg
  - 25 Y, 3 ½ 12 ft deep
  - Lap, swim team, water aerobics, swim lessons, open rec swimming
- Wellness Pool 88 deg
  - Ramp entry, balance bar and underwater bench
  - $\circ$  3 4 ½ ft deep
- Recreation Pool 85 deg
  - 5 zones River, Beach, Lake, Splash Pool, Water slides
- Passes
  - 10 visit, fitness, unlimited-use, annual
  - Avg entry fee \$5