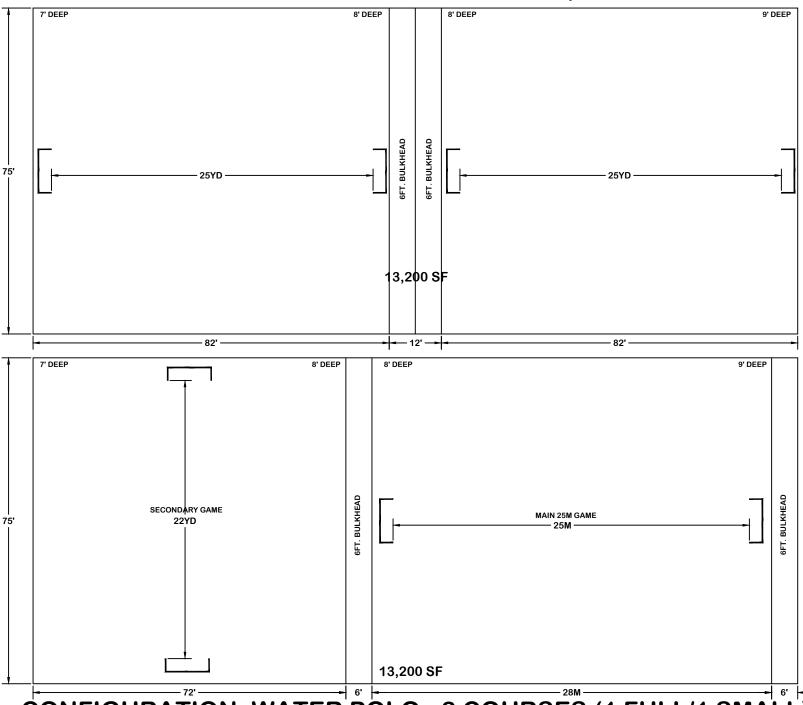

From our user group research, we believe the following scale of facility components would best serve the local and regional needs for The Greater Eastside.

- Dedicated warm water (85-87 degrees) Program/Teaching/Fitness pool with Learn to Swim, fitness programming and other programs that are guaranteed to be uninterrupted by swim team or event use at the facility's other aquatics components.
- Family fun leisure pool and recreational amenities and features not offered at other area pools.
- Flexible configurable 50m competition and training pool with minimum 7' depth and adaptable to recreational use as appropriate. A moveable floor for 45' of the length of the pool is a recommended consideration to provide depth and community program flexibility. *Note: the additional cost of a moveable floor is far outweighed by the programming ROI.*
- Separate deep-water area or pool with depths ranging up to 13 feet for multiple deep water programs, activities and recreation.
- Warm water wellness/therapy pool (90-92 degrees).

| Facility Component            | Scale                                                                                                                                                                                                                                                                                                                                | Usage                                                                                                                                                                                                                                                                                                                                                                                                                                                    |
|-------------------------------|--------------------------------------------------------------------------------------------------------------------------------------------------------------------------------------------------------------------------------------------------------------------------------------------------------------------------------------|----------------------------------------------------------------------------------------------------------------------------------------------------------------------------------------------------------------------------------------------------------------------------------------------------------------------------------------------------------------------------------------------------------------------------------------------------------|
| 6 Lane                        | 6 x 25 yds lanes (7' wide)  Depth: 3.5' to 5.0' width-wise  Square Footage: 3,150 sf  Ramp access   6 x 7' → lanes  3.5' to 5'  Note: Depth slopes from side to side for the most flexible use for teaching, water walking. It provides a longer 'run' of the shallow depth and affords easy end to end flip turns for lap swimming. | <ul> <li>Learn To Swim</li> <li>Senior         Programming     </li> <li>Lap Swim-for         those preferring             warmer water     </li> <li>Recreational         Swimming     </li> <li>Adaptive Aquatics</li> <li>Special Needs</li> <li>Water Babies</li> <li>Water Safety</li> <li>Entry level swim             team members or             pre-team</li> <li>Developmental             aquatics         (Splashball, etc.)     </li> </ul> |
|                               |                                                                                                                                                                                                                                                                                                                                      |                                                                                                                                                                                                                                                                                                                                                                                                                                                          |
| Wellness / Therapy Pool & Spa | <b>Wellness</b> : 1,750 sf <b>Spa</b> : 300 sf                                                                                                                                                                                                                                                                                       | <ul><li>Aquatics Therapy</li><li>Recreational<br/>Therapy</li></ul>                                                                                                                                                                                                                                                                                                                                                                                      |

|                      | 1,750 sf 300 sf                                                                                                                                                                                                                                                                                                                                            | <ul> <li>Hydro Therapy</li> <li>Adaptive Aquatics</li> <li>Sensory Processing</li> <li>Rehab</li> <li>Intellectual Disabilities</li> <li>Brain Injury</li> <li>Special Needs</li> <li>Veteran</li> <li>Medical</li> <li>Parent &amp; Tot lessons</li> </ul>                                                                                   |
|----------------------|------------------------------------------------------------------------------------------------------------------------------------------------------------------------------------------------------------------------------------------------------------------------------------------------------------------------------------------------------------|-----------------------------------------------------------------------------------------------------------------------------------------------------------------------------------------------------------------------------------------------------------------------------------------------------------------------------------------------|
| Leisure / Recreation | • Square Footage: 5,000 – 6,000 sf                                                                                                                                                                                                                                                                                                                         | Family Fun                                                                                                                                                                                                                                                                                                                                    |
| Pool                 | <ul> <li>Square Pootage: 5,000 – 6,000 si</li> <li>Interactive water features</li> <li>Water sprays</li> <li>Zero entry</li> <li>Play Tower</li> <li>Lazy River / Current Channel</li> <li>Water Slides (Small, Large)</li> </ul>                                                                                                                          | <ul> <li>Recreational         Aquatic Activities</li> <li>Aqua fit resistance         exercise in         current channel         (lazy river)</li> <li>Birthday Parties         and recreation         events</li> </ul>                                                                                                                     |
| Competition Pool     | • 50m x 25y                                                                                                                                                                                                                                                                                                                                                | High School                                                                                                                                                                                                                                                                                                                                   |
| 50 M                 | <ul> <li>2 x 6' wide moveable bulkheads</li> <li>Depth: 7' to 9'</li> <li>Square Footage: 13,200 sf</li> <li>Temperature: 80-81 degrees</li> <li>Moveable floor for 40' to 45' at turning end. (allows for Learn to Swim and community shallow water activity as well as full range of competition configurations; most flexible usage of pool)</li> </ul> | <ul> <li>aquatic teams</li> <li>Club teams</li> <li>Masters</li> <li>Triathlete Training</li> <li>Lap Swim</li> <li>Learn to Swim</li> <li>Events for swimming, water polo and synchronized swimming</li> <li>Kayak &amp; paddle board classes</li> <li>Inflatable (e.g. obstacle course)</li> <li>Zip line</li> <li>Climbing wall</li> </ul> |