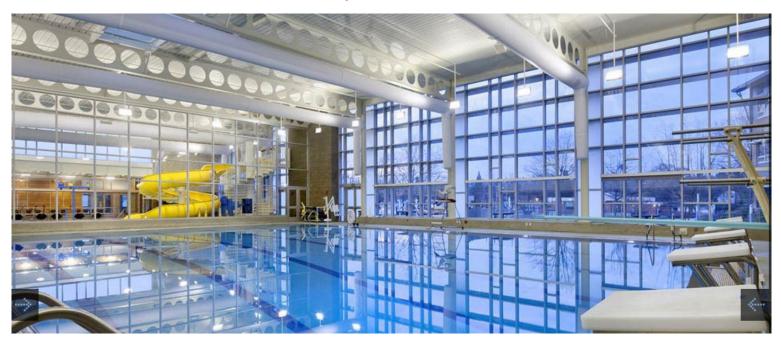

# **Local Facilities to Learn From**

- Lynnwood Community & Recreation Aquatic Center
  - Completed in 2011
- Snohomish Aquatic Center
  - Completed in 2013
- Sammamish Community and Aquatic Center
  - Completed in 2016
- Rainier Beach Community Center & Pool
  - Completed in 2013

# **Lynnwood Community & Recreation Aquatic Center**

Completed in 2011

Lynnwood Population 38K (2016)

# Lynnwood Community & Recreation Aquatic Center

- \$25M Councilmanic Bond (Utility tax Increase)
- City managed
- 5,500 sq ft Recreation Pool
  - water slides, lazy river, water playground and family hot tub
- Lap pool, sauna, adult hot tub and warm-water therapy pool
- Cardio/Weight room
- Fitness studio
- Racquetball Courts
- ADA accessible
- Locker rooms
- Private, family changing rooms
- 5:30am 9:30pm M F
  - 7:00am 9:00pm Sat
  - 9:30am 6:30pm Sun =

# Lynnwood Community & Recreation Aquatic Center

- Lap Pool 82 deg
  - 25 Y, 3 ½ 12 ft deep
  - Lap, swim team, water aerobics, swim lessons, open rec swimming
- Wellness Pool 88 deg
  - Ramp entry, balance bar and underwater bench
  - $\circ$  3 4 ½ ft deep
- Recreation Pool 85 deg
  - 5 zones River, Beach, Lake, Splash Pool, Water slides
- Passes
  - 10 visit, fitness, unlimited-use, annual
  - Avg entry fee \$5