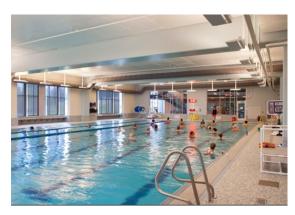

# **Lynnwood Community & Recreation Aquatic Center**

Completed in 2011

Lynnwood Population 38K (2016)

# Lynnwood Community & Recreation Aquatic Center

- \$25M Councilmanic Bond (Utility tax Increase)
- City managed
- 5,500 sq ft Recreation Pool
  - water slides, lazy river, water playground and family hot tub
- Lap pool, sauna, adult hot tub and warm-water therapy pool
- Cardio/Weight room
- Fitness studio
- Racquetball Courts
- ADA accessible
- Locker rooms
- Private, family changing rooms
- 5:30am 9:30pm M F
  - 7:00am 9:00pm Sat
  - 9:30am 6:30pm Sun =

# Lynnwood Community & Recreation Aquatic Center

- Lap Pool 82 deg
  - 25 Y, 3 ½ 12 ft deep
  - Lap, swim team, water aerobics, swim lessons, open rec swimming
- Wellness Pool 88 deg
  - Ramp entry, balance bar and underwater bench
  - $\circ$  3 4 ½ ft deep
- Recreation Pool 85 deg
  - 5 zones River, Beach, Lake, Splash Pool, Water slides
- Passes
  - 10 visit, fitness, unlimited-use, annual
  - Avg entry fee \$5