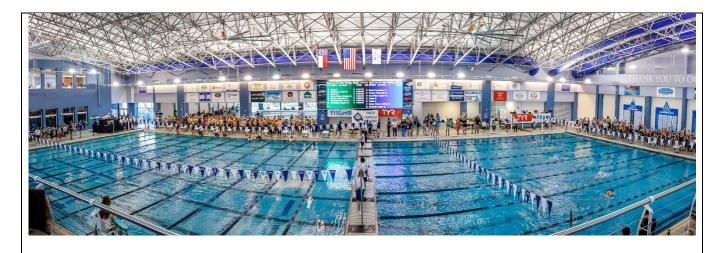

# **Events**

Based on aquatics user group and Sport Governing Bodies research, we find the regional event scope to vary slightly by sport, as does the geographic definitions presented earlier. We believe the need for 'Regional' scale events are those that draw the follow range of participants and spectators.

Participants: 500 - 1,000
 Spectators: 750 - 900

• Total event max size: Spectators: 900, Participants: 1,000

| Local High School Events          | Participant | Spectator |
|-----------------------------------|-------------|-----------|
| Dual Meets                        | 100-140     | 200-300   |
| District Meets:                   | 250-400     | 500-700   |
| <ul> <li>Invitationals</li> </ul> | 500-700     | 500-800   |

| Greater Eastside Aquatic Club Events                              |                              |             |
|-------------------------------------------------------------------|------------------------------|-------------|
| MidLakes Championships:                                           | 1200                         | 1800 - 2000 |
| <ul><li>Youth Swimming:</li><li>Local Clubs</li><li>PNS</li></ul> | 400 to 1,000 (split session) | 500 to 900  |
| PNA Masters                                                       | 100-300                      | < 100       |
| <ul><li>Water Polo: Club / Regional / National</li></ul>          | 200-400                      | 300-600     |
| <ul> <li>Synchro: Club / Regional /<br/>National</li> </ul>       | 200-400                      | 300-600     |
| Diving: Club / Regional                                           | 100-300                      | 150-350     |
| Special Olympics                                                  |                              |             |
| <ul><li>Regionals</li><li>State Games</li></ul>                   | 400 - 550                    | 600 - 1000  |
| • State dames                                                     |                              |             |