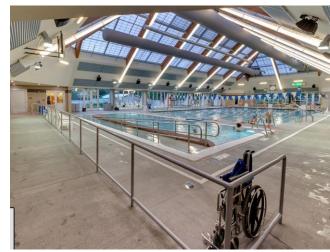

# **Local Facilities to Learn From**

- Lynnwood Community & Recreation Aquatic Center
  - Completed in 2011
- Snohomish Aquatic Center
  - Completed in 2013
- Sammamish Community and Aquatic Center
  - Completed in 2016
- Rainier Beach Community Center & Pool
  - Completed in 2013

# **Lynnwood Community & Recreation Aquatic Center**

Completed in 2011

Lynnwood Population 38K (2016)

# Lynnwood Community & Recreation Aquatic Center

- \$25M Councilmanic Bond (Utility tax Increase)
- City managed
- 5,500 sq ft Recreation Pool
  - water slides, lazy river, water playground and family hot tub
- Lap pool, sauna, adult hot tub and warm-water therapy pool
- Cardio/Weight room
- Fitness studio
- Racquetball Courts
- ADA accessible
- Locker rooms
- Private, family changing rooms
- 5:30am 9:30pm M F
  - 7:00am 9:00pm Sat
  - 9:30am 6:30pm Sun =

# Lynnwood Community & Recreation Aquatic Center

- Lap Pool 82 deg
  - 25 Y, 3 ½ 12 ft deep
  - Lap, swim team, water aerobics, swim lessons, open rec swimming
- Wellness Pool 88 deg
  - Ramp entry, balance bar and underwater bench
  - $\circ$  3 4 ½ ft deep
- Recreation Pool 85 deg
  - 5 zones River, Beach, Lake, Splash Pool, Water slides
- Passes
  - 10 visit, fitness, unlimited-use, annual
  - Avg entry fee \$5