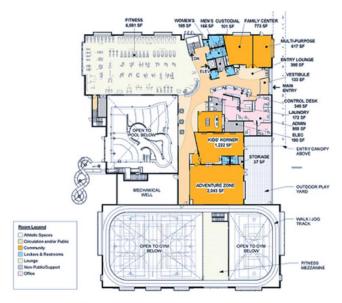

From our user group research, we believe the following scale of facility components would best serve the local and regional needs for The Greater Eastside.

- Dedicated warm water (85-87 degrees) Program/Teaching/Fitness pool with Learn to Swim, fitness programming and other programs that are guaranteed to be uninterrupted by swim team or event use at the facility's other aquatics components.
- Family fun leisure pool and recreational amenities and features not offered at other area pools.
- Flexible configurable 50m competition and training pool with minimum 7' depth and adaptable to recreational use as appropriate. A moveable floor for 45' of the length of the pool is a recommended consideration to provide depth and community program flexibility. *Note: the additional cost of a moveable floor is far outweighed by the programming ROI.*
- Separate deep-water area or pool with depths ranging up to 13 feet for multiple deep water programs, activities and recreation.
- Warm water wellness/therapy pool (90-92 degrees).

| Facility Component            | Scale                                                                                                                                                                                                                                                                                                                                | Usage                                                                                                                                                                                                                                                                                                                                                                                                                                                    |
|-------------------------------|--------------------------------------------------------------------------------------------------------------------------------------------------------------------------------------------------------------------------------------------------------------------------------------------------------------------------------------|----------------------------------------------------------------------------------------------------------------------------------------------------------------------------------------------------------------------------------------------------------------------------------------------------------------------------------------------------------------------------------------------------------------------------------------------------------|
| 6 Lane                        | 6 x 25 yds lanes (7' wide)  Depth: 3.5' to 5.0' width-wise  Square Footage: 3,150 sf  Ramp access   6 x 7' → lanes  3.5' to 5'  Note: Depth slopes from side to side for the most flexible use for teaching, water walking. It provides a longer 'run' of the shallow depth and affords easy end to end flip turns for lap swimming. | <ul> <li>Learn To Swim</li> <li>Senior         Programming     </li> <li>Lap Swim-for         those preferring             warmer water     </li> <li>Recreational         Swimming     </li> <li>Adaptive Aquatics</li> <li>Special Needs</li> <li>Water Babies</li> <li>Water Safety</li> <li>Entry level swim             team members or             pre-team</li> <li>Developmental             aquatics         (Splashball, etc.)     </li> </ul> |
|                               |                                                                                                                                                                                                                                                                                                                                      |                                                                                                                                                                                                                                                                                                                                                                                                                                                          |
| Wellness / Therapy Pool & Spa | <b>Wellness</b> : 1,750 sf <b>Spa</b> : 300 sf                                                                                                                                                                                                                                                                                       | <ul><li>Aquatics Therapy</li><li>Recreational<br/>Therapy</li></ul>                                                                                                                                                                                                                                                                                                                                                                                      |

|                      | 1,750 sf 300 sf                                                                                                                                                                                                                                                                                                                                            | <ul> <li>Hydro Therapy</li> <li>Adaptive Aquatics</li> <li>Sensory Processing</li> <li>Rehab</li> <li>Intellectual Disabilities</li> <li>Brain Injury</li> <li>Special Needs</li> <li>Veteran</li> <li>Medical</li> <li>Parent &amp; Tot lessons</li> </ul>                                                                                   |
|----------------------|------------------------------------------------------------------------------------------------------------------------------------------------------------------------------------------------------------------------------------------------------------------------------------------------------------------------------------------------------------|-----------------------------------------------------------------------------------------------------------------------------------------------------------------------------------------------------------------------------------------------------------------------------------------------------------------------------------------------|
| Leisure / Recreation | • Square Footage: 5,000 – 6,000 sf                                                                                                                                                                                                                                                                                                                         | Family Fun                                                                                                                                                                                                                                                                                                                                    |
| Pool                 | <ul> <li>Square Pootage: 5,000 – 6,000 si</li> <li>Interactive water features</li> <li>Water sprays</li> <li>Zero entry</li> <li>Play Tower</li> <li>Lazy River / Current Channel</li> <li>Water Slides (Small, Large)</li> </ul>                                                                                                                          | <ul> <li>Recreational         Aquatic Activities</li> <li>Aqua fit resistance         exercise in         current channel         (lazy river)</li> <li>Birthday Parties         and recreation         events</li> </ul>                                                                                                                     |
| Competition Pool     | • 50m x 25y                                                                                                                                                                                                                                                                                                                                                | High School                                                                                                                                                                                                                                                                                                                                   |
| 50 M                 | <ul> <li>2 x 6' wide moveable bulkheads</li> <li>Depth: 7' to 9'</li> <li>Square Footage: 13,200 sf</li> <li>Temperature: 80-81 degrees</li> <li>Moveable floor for 40' to 45' at turning end. (allows for Learn to Swim and community shallow water activity as well as full range of competition configurations; most flexible usage of pool)</li> </ul> | <ul> <li>aquatic teams</li> <li>Club teams</li> <li>Masters</li> <li>Triathlete Training</li> <li>Lap Swim</li> <li>Learn to Swim</li> <li>Events for swimming, water polo and synchronized swimming</li> <li>Kayak &amp; paddle board classes</li> <li>Inflatable (e.g. obstacle course)</li> <li>Zip line</li> <li>Climbing wall</li> </ul> |

| Seating                  | Spectators: 900 Participants: 720 (on deck seating)                                                                                                                                                                                                                                                                                                                                          | See event section below<br>for scale of local to<br>regional events.                                                                                         |  |
|--------------------------|----------------------------------------------------------------------------------------------------------------------------------------------------------------------------------------------------------------------------------------------------------------------------------------------------------------------------------------------------------------------------------------------|--------------------------------------------------------------------------------------------------------------------------------------------------------------|--|
| Cardio / Fitness         | <ul> <li>Weight rooms</li> <li>Group Exercise rooms / Multi-Purpose</li> <li>Fitness Studios</li> </ul> Note: Scale of the Cardio / Fitness area should be 'right sized' to enhance the community and aquatic user needs while programmatically adding to operational sustainability. Size should be based on demonstrated need and other public and private facilities in the local market. | <ul> <li>Community health<br/>&amp; wellness (all<br/>ages / abilities)</li> <li>Dryland Physical<br/>Therapy</li> <li>Competitive Team<br/>usage</li> </ul> |  |
| Office Spaces            | <ul> <li>Building operations &amp; maintenance</li> <li>Administration</li> <li>Lifeguards &amp; Management</li> <li>Therapy</li> <li>User Group/Coaches</li> <li>Meet Management &amp; Operations</li> </ul>                                                                                                                                                                                | Office space for facility program management and rental space for outside user groups                                                                        |  |
| Lockers / Changing Rooms | <ul> <li>General Pool Lockers</li> <li>Adult lockers</li> <li>Team / Specialty Lockers</li> <li>Universal Lockers</li> <li>Learn to Swim Changing Area</li> <li>Family / Handicap Changing Area</li> <li>Therapy / Disability Changing</li> <li>Staff Lockers</li> </ul>                                                                                                                     | Need some combination of but not all locker room/changing areas listed to support current needs for youth safety, gender flexibility and user comfort.       |  |
| Multi-Purpose<br>Rooms   | <ul> <li>Multipurpose Conference, meeting and<br/>Function Spaces</li> <li>Wet: Party / Classroom off pool deck</li> <li>Catering / Kitchen</li> </ul>                                                                                                                                                                                                                                       | <ul> <li>Sub-dividable and flexible configurations</li> <li>Parties, pool classes, team meetings, event hospitality</li> </ul>                               |  |