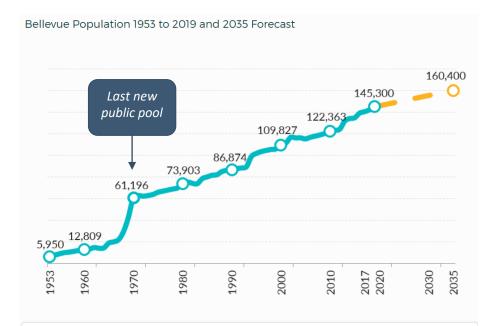

# City of Bellevue – Unmet Need

- 1970 Last public pool built (Bellevue Aquatic Center)
- 900 person waiting list for Learn to Swim & forcing families to seek private instructors
- Large Active Adult and Growing
   Senior Community 39% age 45
   & up

It has been 10yrs since the City of Bellevue identified the need and scale for a comprehensive aquatics facility. It has been 50 yrs since the last public aquatics center was built. Bellevue's population is nearly two and half times what it was in 1970 and the daily population grows the city by one and half times.

## **User Groups**

A new Regional Aquatics facility located in Bellevue would be serving the following user groups. Note: Bellevue's total population (2020) is 148,100 and projected to reach 160,400 by 2035.