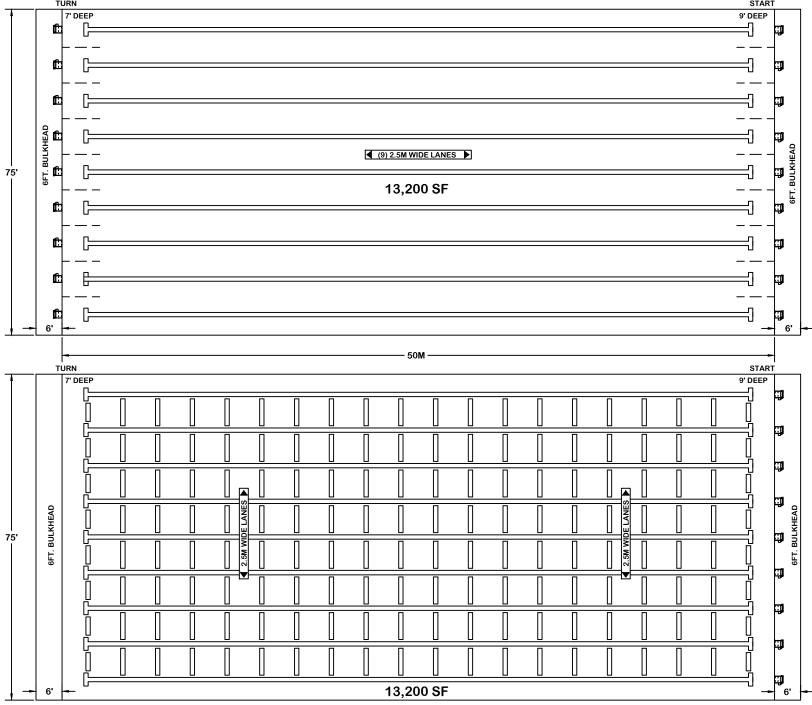

| Facility Component            | Scale                                                                                                                                                                                                                                                                                                                                | Usage                                                                                                                                                                                                                                                                                                                                                                                                                                                    |
|-------------------------------|--------------------------------------------------------------------------------------------------------------------------------------------------------------------------------------------------------------------------------------------------------------------------------------------------------------------------------------|----------------------------------------------------------------------------------------------------------------------------------------------------------------------------------------------------------------------------------------------------------------------------------------------------------------------------------------------------------------------------------------------------------------------------------------------------------|
| 6 Lane                        | 6 x 25 yds lanes (7' wide)  Depth: 3.5' to 5.0' width-wise  Square Footage: 3,150 sf  Ramp access   6 x 7' → lanes  3.5' to 5'  Note: Depth slopes from side to side for the most flexible use for teaching, water walking. It provides a longer 'run' of the shallow depth and affords easy end to end flip turns for lap swimming. | <ul> <li>Learn To Swim</li> <li>Senior         Programming     </li> <li>Lap Swim-for         those preferring             warmer water     </li> <li>Recreational         Swimming     </li> <li>Adaptive Aquatics</li> <li>Special Needs</li> <li>Water Babies</li> <li>Water Safety</li> <li>Entry level swim             team members or             pre-team</li> <li>Developmental             aquatics         (Splashball, etc.)     </li> </ul> |
|                               |                                                                                                                                                                                                                                                                                                                                      |                                                                                                                                                                                                                                                                                                                                                                                                                                                          |
| Wellness / Therapy Pool & Spa | <b>Wellness</b> : 1,750 sf <b>Spa</b> : 300 sf                                                                                                                                                                                                                                                                                       | <ul><li>Aquatics Therapy</li><li>Recreational<br/>Therapy</li></ul>                                                                                                                                                                                                                                                                                                                                                                                      |

|                      | 1,750 sf 300 sf                                                                                                                                                                                                                                                                                                                                            | <ul> <li>Hydro Therapy</li> <li>Adaptive Aquatics</li> <li>Sensory Processing</li> <li>Rehab</li> <li>Intellectual Disabilities</li> <li>Brain Injury</li> <li>Special Needs</li> <li>Veteran</li> <li>Medical</li> <li>Parent &amp; Tot lessons</li> </ul>                                                                                   |
|----------------------|------------------------------------------------------------------------------------------------------------------------------------------------------------------------------------------------------------------------------------------------------------------------------------------------------------------------------------------------------------|-----------------------------------------------------------------------------------------------------------------------------------------------------------------------------------------------------------------------------------------------------------------------------------------------------------------------------------------------|
| Leisure / Recreation | • Square Footage: 5,000 – 6,000 sf                                                                                                                                                                                                                                                                                                                         | Family Fun                                                                                                                                                                                                                                                                                                                                    |
| Pool                 | <ul> <li>Square Pootage: 5,000 – 6,000 si</li> <li>Interactive water features</li> <li>Water sprays</li> <li>Zero entry</li> <li>Play Tower</li> <li>Lazy River / Current Channel</li> <li>Water Slides (Small, Large)</li> </ul>                                                                                                                          | <ul> <li>Recreational         Aquatic Activities</li> <li>Aqua fit resistance         exercise in         current channel         (lazy river)</li> <li>Birthday Parties         and recreation         events</li> </ul>                                                                                                                     |
| Competition Pool     | • 50m x 25y                                                                                                                                                                                                                                                                                                                                                | High School                                                                                                                                                                                                                                                                                                                                   |
| 50 M                 | <ul> <li>2 x 6' wide moveable bulkheads</li> <li>Depth: 7' to 9'</li> <li>Square Footage: 13,200 sf</li> <li>Temperature: 80-81 degrees</li> <li>Moveable floor for 40' to 45' at turning end. (allows for Learn to Swim and community shallow water activity as well as full range of competition configurations; most flexible usage of pool)</li> </ul> | <ul> <li>aquatic teams</li> <li>Club teams</li> <li>Masters</li> <li>Triathlete Training</li> <li>Lap Swim</li> <li>Learn to Swim</li> <li>Events for swimming, water polo and synchronized swimming</li> <li>Kayak &amp; paddle board classes</li> <li>Inflatable (e.g. obstacle course)</li> <li>Zip line</li> <li>Climbing wall</li> </ul> |

| Seating                  | Spectators: 900 Participants: 720 (on deck seating)                                                                                                                                                                                                                                                                                                                                          | See event section below<br>for scale of local to<br>regional events.                                                                                         |  |
|--------------------------|----------------------------------------------------------------------------------------------------------------------------------------------------------------------------------------------------------------------------------------------------------------------------------------------------------------------------------------------------------------------------------------------|--------------------------------------------------------------------------------------------------------------------------------------------------------------|--|
| Cardio / Fitness         | <ul> <li>Weight rooms</li> <li>Group Exercise rooms / Multi-Purpose</li> <li>Fitness Studios</li> </ul> Note: Scale of the Cardio / Fitness area should be 'right sized' to enhance the community and aquatic user needs while programmatically adding to operational sustainability. Size should be based on demonstrated need and other public and private facilities in the local market. | <ul> <li>Community health<br/>&amp; wellness (all<br/>ages / abilities)</li> <li>Dryland Physical<br/>Therapy</li> <li>Competitive Team<br/>usage</li> </ul> |  |
| Office Spaces            | <ul> <li>Building operations &amp; maintenance</li> <li>Administration</li> <li>Lifeguards &amp; Management</li> <li>Therapy</li> <li>User Group/Coaches</li> <li>Meet Management &amp; Operations</li> </ul>                                                                                                                                                                                | Office space for facility program management and rental space for outside user groups                                                                        |  |
| Lockers / Changing Rooms | <ul> <li>General Pool Lockers</li> <li>Adult lockers</li> <li>Team / Specialty Lockers</li> <li>Universal Lockers</li> <li>Learn to Swim Changing Area</li> <li>Family / Handicap Changing Area</li> <li>Therapy / Disability Changing</li> <li>Staff Lockers</li> </ul>                                                                                                                     | Need some combination of but not all locker room/changing areas listed to support current needs for youth safety, gender flexibility and user comfort.       |  |
| Multi-Purpose<br>Rooms   | <ul> <li>Multipurpose Conference, meeting and<br/>Function Spaces</li> <li>Wet: Party / Classroom off pool deck</li> <li>Catering / Kitchen</li> </ul>                                                                                                                                                                                                                                       | <ul> <li>Sub-dividable and flexible configurations</li> <li>Parties, pool classes, team meetings, event hospitality</li> </ul>                               |  |