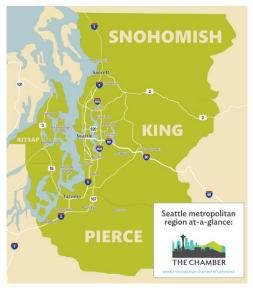

#### King County

The King County region borders Snohomish County to the north, Kitsap County to the west, Kittitas County to the east, and Pierce County to the south. With a population of 2.3million (a 2018 census estimate), it is the largest county in Washington, and the 12th-most populous in the United States. The City of Seattle is the most populous and the City of Bellevue the 5<sup>th</sup> most populous.

1 Image from https://www.seattlechamber.com/

**2** King County - Map from Google Maps

Pacific Northwest Swimming (PNS), USA Swimming's Local Swimming Club (LSC) and the sport governing body for swimming in our 'region', defines its geographical territory as the state of Washington west of, but not including, the Counties of Okanogan, Chelan, Kittitas and Yakima and north of, but not including, the Counties of Cowlitz, Skamania and Klickitat.