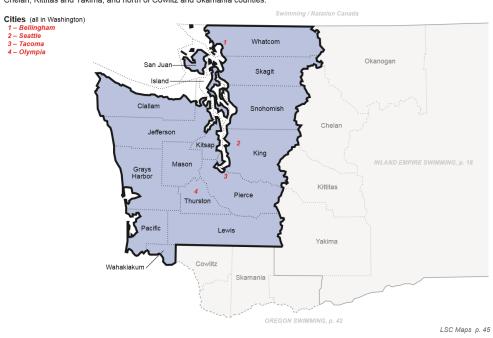

# **Geographical Definition**

First, let's define what 'Regional' means in terms of geography. It can mean different things to different constituents.

The **Puget Sound Regional Council**'s geographical definition of 'Regional' is Snohomish, King, Kitsap, and Pierce Counties.

1 Image from https://www.seattlechamber.com/

**2** King County - Map from Google Maps

Pacific Northwest Swimming (PNS), USA Swimming's Local Swimming Club (LSC) and the sport governing body for swimming in our 'region', defines its geographical territory as the state of Washington west of, but not including, the Counties of Okanogan, Chelan, Kittitas and Yakima and north of, but not including, the Counties of Cowlitz, Skamania and Klickitat.

## Pacific Northwest Swimming (PN)

That portion of the State of Washington west of the counties of Okanogan, Chelan, Kittitas and Yakima; and north of Cowlitz and Skamania counties.

Pacific Northwest Local Masters Swimming Committee, the regional governing body for United States Masters Swimming, similarly defines their region. Swimmers from the Pacific Northwest region train in their local aquatics facilities and travel to compete within this region. Both youth and masters swimmers would be likely participants in regional scale events (see Event section below) held at a 'regional' scale aquatics facility.