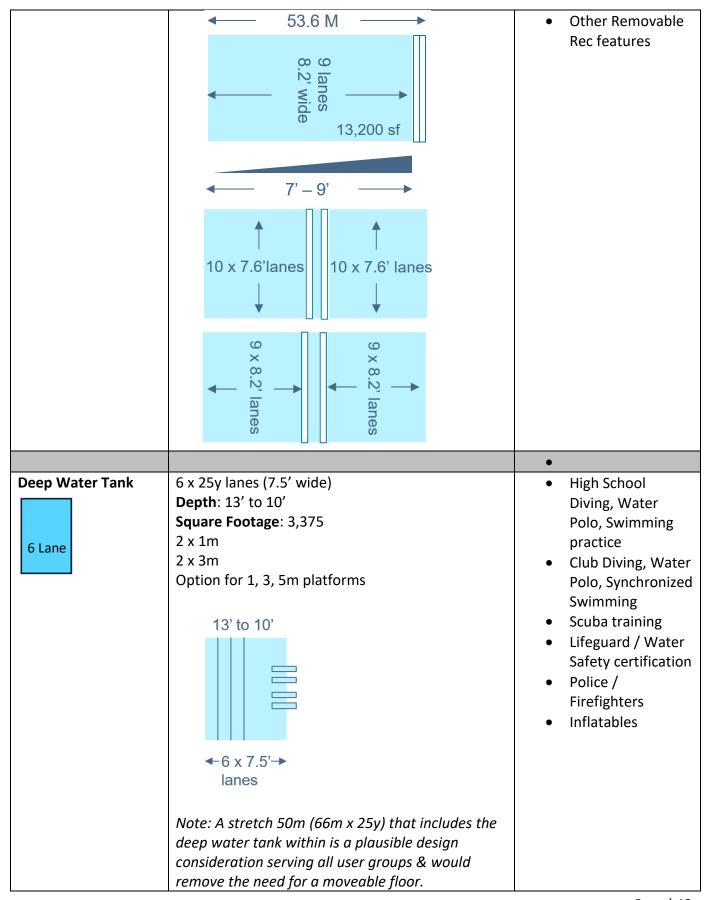

From our user group research, we believe the following scale of facility components would best serve the local and regional needs for The Greater Eastside.

- Dedicated warm water (85-87 degrees) Program/Teaching/Fitness pool with Learn to Swim, fitness programming and other programs that are guaranteed to be uninterrupted by swim team or event use at the facility's other aquatics components.
- Family fun leisure pool and recreational amenities and features not offered at other area pools.
- Flexible configurable 50m competition and training pool with minimum 7' depth and adaptable to recreational use as appropriate. A moveable floor for 45' of the length of the pool is a recommended consideration to provide depth and community program flexibility. *Note: the additional cost of a moveable floor is far outweighed by the programming ROI.*
- Separate deep-water area or pool with depths ranging up to 13 feet for multiple deep water programs, activities and recreation.
- Warm water wellness/therapy pool (90-92 degrees).

|                      | 1,750 sf 300 sf                                                                                                                                                                                                                                                                                                                                            | <ul> <li>Hydro Therapy</li> <li>Adaptive Aquatics</li> <li>Sensory Processing</li> <li>Rehab</li> <li>Intellectual Disabilities</li> <li>Brain Injury</li> <li>Special Needs</li> <li>Veteran</li> <li>Medical</li> <li>Parent &amp; Tot lessons</li> </ul>                                                                                   |
|----------------------|------------------------------------------------------------------------------------------------------------------------------------------------------------------------------------------------------------------------------------------------------------------------------------------------------------------------------------------------------------|-----------------------------------------------------------------------------------------------------------------------------------------------------------------------------------------------------------------------------------------------------------------------------------------------------------------------------------------------|
| Leisure / Recreation | • Square Footage: 5,000 – 6,000 sf                                                                                                                                                                                                                                                                                                                         | Family Fun                                                                                                                                                                                                                                                                                                                                    |
| Pool                 | <ul> <li>Square Pootage: 5,000 – 6,000 si</li> <li>Interactive water features</li> <li>Water sprays</li> <li>Zero entry</li> <li>Play Tower</li> <li>Lazy River / Current Channel</li> <li>Water Slides (Small, Large)</li> </ul>                                                                                                                          | <ul> <li>Recreational         Aquatic Activities</li> <li>Aqua fit resistance         exercise in         current channel         (lazy river)</li> <li>Birthday Parties         and recreation         events</li> </ul>                                                                                                                     |
| Competition Pool     | • 50m x 25y                                                                                                                                                                                                                                                                                                                                                | High School                                                                                                                                                                                                                                                                                                                                   |
| 50 M                 | <ul> <li>2 x 6' wide moveable bulkheads</li> <li>Depth: 7' to 9'</li> <li>Square Footage: 13,200 sf</li> <li>Temperature: 80-81 degrees</li> <li>Moveable floor for 40' to 45' at turning end. (allows for Learn to Swim and community shallow water activity as well as full range of competition configurations; most flexible usage of pool)</li> </ul> | <ul> <li>aquatic teams</li> <li>Club teams</li> <li>Masters</li> <li>Triathlete Training</li> <li>Lap Swim</li> <li>Learn to Swim</li> <li>Events for swimming, water polo and synchronized swimming</li> <li>Kayak &amp; paddle board classes</li> <li>Inflatable (e.g. obstacle course)</li> <li>Zip line</li> <li>Climbing wall</li> </ul> |