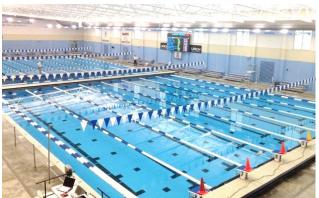

|                      | 1,750 sf 300 sf                                                                                                                                                                                                                                                                                                                                            | <ul> <li>Hydro Therapy</li> <li>Adaptive Aquatics</li> <li>Sensory Processing</li> <li>Rehab</li> <li>Intellectual Disabilities</li> <li>Brain Injury</li> <li>Special Needs</li> <li>Veteran</li> <li>Medical</li> <li>Parent &amp; Tot lessons</li> </ul>                                                                                   |
|----------------------|------------------------------------------------------------------------------------------------------------------------------------------------------------------------------------------------------------------------------------------------------------------------------------------------------------------------------------------------------------|-----------------------------------------------------------------------------------------------------------------------------------------------------------------------------------------------------------------------------------------------------------------------------------------------------------------------------------------------|
| Leisure / Recreation | • Square Footage: 5,000 – 6,000 sf                                                                                                                                                                                                                                                                                                                         | Family Fun                                                                                                                                                                                                                                                                                                                                    |
| Pool                 | <ul> <li>Square Pootage: 5,000 – 6,000 si</li> <li>Interactive water features</li> <li>Water sprays</li> <li>Zero entry</li> <li>Play Tower</li> <li>Lazy River / Current Channel</li> <li>Water Slides (Small, Large)</li> </ul>                                                                                                                          | <ul> <li>Recreational         Aquatic Activities</li> <li>Aqua fit resistance         exercise in         current channel         (lazy river)</li> <li>Birthday Parties         and recreation         events</li> </ul>                                                                                                                     |
| Competition Pool     | • 50m x 25y                                                                                                                                                                                                                                                                                                                                                | High School                                                                                                                                                                                                                                                                                                                                   |
| 50 M                 | <ul> <li>2 x 6' wide moveable bulkheads</li> <li>Depth: 7' to 9'</li> <li>Square Footage: 13,200 sf</li> <li>Temperature: 80-81 degrees</li> <li>Moveable floor for 40' to 45' at turning end. (allows for Learn to Swim and community shallow water activity as well as full range of competition configurations; most flexible usage of pool)</li> </ul> | <ul> <li>aquatic teams</li> <li>Club teams</li> <li>Masters</li> <li>Triathlete Training</li> <li>Lap Swim</li> <li>Learn to Swim</li> <li>Events for swimming, water polo and synchronized swimming</li> <li>Kayak &amp; paddle board classes</li> <li>Inflatable (e.g. obstacle course)</li> <li>Zip line</li> <li>Climbing wall</li> </ul> |