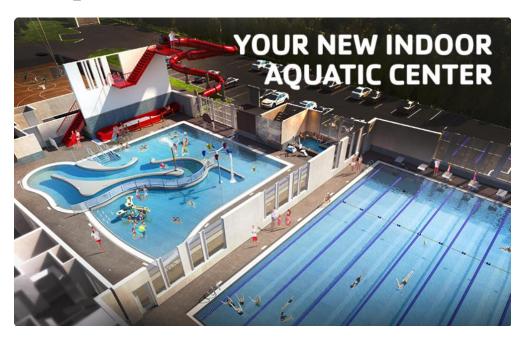

# **Lynnwood Community & Recreation Aquatic Center**

Completed in 2011

Lynnwood Population 38K (2016)

# Lynnwood Community & Recreation Aquatic Center

- \$25M Councilmanic Bond (Utility tax Increase)
- City managed
- 5,500 sq ft Recreation Pool
  - water slides, lazy river, water playground and family hot tub
- Lap pool, sauna, adult hot tub and warm-water therapy pool
- Cardio/Weight room
- Fitness studio
- Racquetball Courts
- ADA accessible
- Locker rooms
- Private, family changing rooms
- 5:30am 9:30pm M F
  - 7:00am 9:00pm Sat
  - 9:30am 6:30pm Sun =

# Lynnwood Community & Recreation Aquatic Center

- Lap Pool 82 deg
  - 25 Y, 3 ½ 12 ft deep
  - Lap, swim team, water aerobics, swim lessons, open rec swimming
- Wellness Pool 88 deg
  - Ramp entry, balance bar and underwater bench
  - $\circ$  3 4 ½ ft deep
- Recreation Pool 85 deg
  - 5 zones River, Beach, Lake, Splash Pool, Water slides
- Passes
  - 10 visit, fitness, unlimited-use, annual
  - Avg entry fee \$5