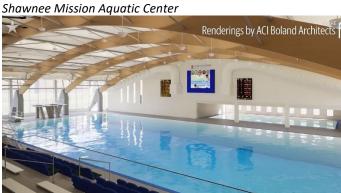

000 sq ft Rec Center
- **Leisure Pool** 
  - 14,000 sq ft: Leisure Pool
  - Lap lanes
  - Separate Deep Water with Diving Board
  - Water slides
  - Warm Water Wellness Pool
- **Fitness Areas** 
  - Gym
  - Indoor track
  - Fitness center
  - **Meeting Rooms**
- Adjacent to
  - 70,000 sq ft City Hall (offices, leased space for a college, public forum, public market)
  - 4 story, 500 car parking structure
  - Outdoor commons

#### **Shawnee Mission Aquatic Center (SMAC)**

- Site: 2 acres directly across the street from Lenexa Rec Center
- 55,000 sq ft
- Configurable 25Y x 50M Pool
- 1300 Spectator Seating
- **Diving Well**
- 25Y Rec Pool with moveable floor
- Locker rooms
- Concession area
- Wet & Coaches classroom, timing rooms
- Training facility
- 2 Story Parking structure















#### **Best In Class Summary**

- **Programming: Community Wellness** Serves recreation, fitness, therapy, Learn to Swim, competitive (SMAC only). Full range: Senior, adult, family and youth programming.
- Community Connection Integral part of comprehensive Lenexa planning (20yr plan); walkable and accessible City center; Lenexa Rec Center to serve the broadest possible needs of all ages and abilities.

- Serving the Community first; the 85% that don't belong to fitness club. Never displace community programming due to events. County vision to make every 3<sup>rd</sup>/4<sup>th</sup> grader Water Safe.
- **Design Elements:** Breadth of Aquatic Facilities with both facilities leisure, recreation, community, warm water therapy, competition, learn to swim
- Competition venue: Shawnee Missio