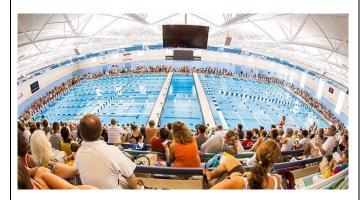

# **Events**

Based on aquatics user group and Sport Governing Bodies research, we find the regional event scope to vary slightly by sport, as does the geographic definitions presented earlier. We believe the need for 'Regional' scale events are those that draw the follow range of participants and spectators.

Participants: 500 - 1,000
 Spectators: 750 - 900

• Total event max size: Spectators: 900, Participants: 1,000

| Greater Eastside Aquatic Club Events                              |                              |             |
|-------------------------------------------------------------------|------------------------------|-------------|
| MidLakes Championships:                                           | 1200                         | 1800 - 2000 |
| <ul><li>Youth Swimming:</li><li>Local Clubs</li><li>PNS</li></ul> | 400 to 1,000 (split session) | 500 to 900  |
| PNA Masters                                                       | 100-300                      | < 100       |
| <ul><li>Water Polo: Club / Regional / National</li></ul>          | 200-400                      | 300-600     |
| <ul> <li>Synchro: Club / Regional /<br/>National</li> </ul>       | 200-400                      | 300-600     |
| Diving: Club / Regional                                           | 100-300                      | 150-350     |
| Special Olympics                                                  |                              |             |
| <ul><li>Regionals</li><li>State Games</li></ul>                   | 400 - 550                    | 600 - 1000  |
| • State dames                                                     |                              |             |