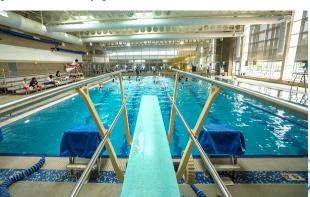

# **Local Facilities to Learn From**

- Lynnwood Community & Recreation Aquatic Center
  - Completed in 2011
- Snohomish Aquatic Center
  - Completed in 2013
- Sammamish Community and Aquatic Center
  - Completed in 2016
- Rainier Beach Community Center & Pool
  - Completed in 2013

# **Lynnwood Community & Recreation Aquatic Center**

Completed in 2011

Lynnwood Population 38K (2016)

# Lynnwood Community & Recreation Aquatic Center

- \$25M Councilmanic Bond (Utility tax Increase)
- City managed
- 5,500 sq ft Recreation Pool
  - water slides, lazy river, water playground and family hot tub
- Lap pool, sauna, adult hot tub and warm-water therapy pool
- Cardio/Weight room
- Fitness studio
- Racquetball Courts
- ADA accessible
- Locker rooms
- Private, family changing rooms
- 5:30am 9:30pm M F
  - 7:00am 9:00pm Sat
  - 9:30am 6:30pm Sun =

# Lynnwood Community & Recreation Aquatic Center

- Lap Pool 82 deg
  - 25 Y, 3 ½ 12 ft deep
  - Lap, swim team, water aerobics, swim lessons, open rec swimming
- Wellness Pool 88 deg
  - Ramp entry, balance bar and underwater bench
  - $\circ$  3 4 ½ ft deep
- Recreation Pool 85 deg
  - 5 zones River, Beach, Lake, Splash Pool, Water slides
- Passes
  - 10 visit, fitness, unlimited-use, annual
  - Avg entry fee \$5