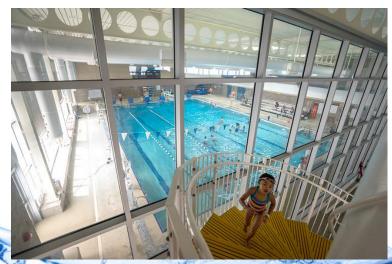

# **Local Facilities to Learn From**

- Lynnwood Community & Recreation Aquatic Center
  - Completed in 2011
- Snohomish Aquatic Center
  - Completed in 2013
- Sammamish Community and Aquatic Center
  - Completed in 2016
- Rainier Beach Community Center & Pool
  - Completed in 2013

# **Lynnwood Community & Recreation Aquatic Center**

Completed in 2011

Lynnwood Population 38K (2016)

# Lynnwood Community & Recreation Aquatic Center

- \$25M Councilmanic Bond (Utility tax Increase)
- City managed
- 5,500 sq ft Recreation Pool
  - water slides, lazy river, water playground and family hot tub
- Lap pool, sauna, adult hot tub and warm-water therapy pool
- Cardio/Weight room
- Fitness studio
- Racquetball Courts
- ADA accessible
- Locker rooms
- Private, family changing rooms
- 5:30am 9:30pm M F
  - 7:00am 9:00pm Sat
  - 9:30am 6:30pm Sun =

# Lynnwood Community & Recreation Aquatic Center

- Lap Pool 82 deg
  - 25 Y, 3 ½ 12 ft deep
  - Lap, swim team, water aerobics, swim lessons, open rec swimming
- Wellness Pool 88 deg
  - Ramp entry, balance bar and underwater bench
  - $\circ$  3 4 ½ ft deep
- Recreation Pool 85 deg
  - 5 zones River, Beach, Lake, Splash Pool, Water slides
- Passes
  - 10 visit, fitness, unlimited-use, annual
  - Avg entry fee \$5