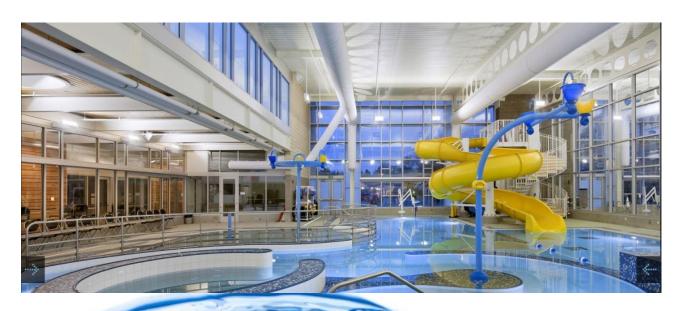

# **Lynnwood Community & Recreation Aquatic Center**

Completed in 2011

Lynnwood Population 38K (2016)

# Lynnwood Community & Recreation Aquatic Center

- \$25M Councilmanic Bond (Utility tax Increase)
- City managed
- 5,500 sq ft Recreation Pool
  - water slides, lazy river, water playground and family hot tub
- Lap pool, sauna, adult hot tub and warm-water therapy pool
- Cardio/Weight room
- Fitness studio
- Racquetball Courts
- ADA accessible
- Locker rooms
- Private, family changing rooms
- 5:30am 9:30pm M F
  - 7:00am 9:00pm Sat
  - 9:30am 6:30pm Sun =

# Lynnwood Community & Recreation Aquatic Center

- Lap Pool 82 deg
  - 25 Y, 3 ½ 12 ft deep
  - Lap, swim team, water aerobics, swim lessons, open rec swimming
- Wellness Pool 88 deg
  - Ramp entry, balance bar and underwater bench
  - $\circ$  3 4 ½ ft deep
- Recreation Pool 85 deg
  - 5 zones River, Beach, Lake, Splash Pool, Water slides
- Passes
  - 10 visit, fitness, unlimited-use, annual
  - Avg entry fee \$5