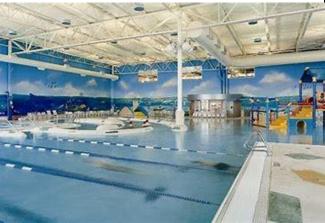

# **Local Facilities to Learn From**

- Lynnwood Community & Recreation Aquatic Center
  - Completed in 2011
- Snohomish Aquatic Center
  - Completed in 2013
- Sammamish Community and Aquatic Center
  - Completed in 2016
- Rainier Beach Community Center & Pool
  - Completed in 2013

# **Lynnwood Community & Recreation Aquatic Center**

Completed in 2011

Lynnwood Population 38K (2016)

# Lynnwood Community & Recreation Aquatic Center

- \$25M Councilmanic Bond (Utility tax Increase)
- City managed
- 5,500 sq ft Recreation Pool
  - water slides, lazy river, water playground and family hot tub
- Lap pool, sauna, adult hot tub and warm-water therapy pool
- Cardio/Weight room
- Fitness studio
- Racquetball Courts
- ADA accessible
- Locker rooms
- Private, family changing rooms
- 5:30am 9:30pm M F
  - 7:00am 9:00pm Sat
  - 9:30am 6:30pm Sun =

# Lynnwood Community & Recreation Aquatic Center

- Lap Pool 82 deg
  - 25 Y, 3 ½ 12 ft deep
  - Lap, swim team, water aerobics, swim lessons, open rec swimming
- Wellness Pool 88 deg
  - Ramp entry, balance bar and underwater bench
  - $\circ$  3 4 ½ ft deep
- Recreation Pool 85 deg
  - 5 zones River, Beach, Lake, Splash Pool, Water slides
- Passes
  - 10 visit, fitness, unlimited-use, annual
  - Avg entry fee \$5