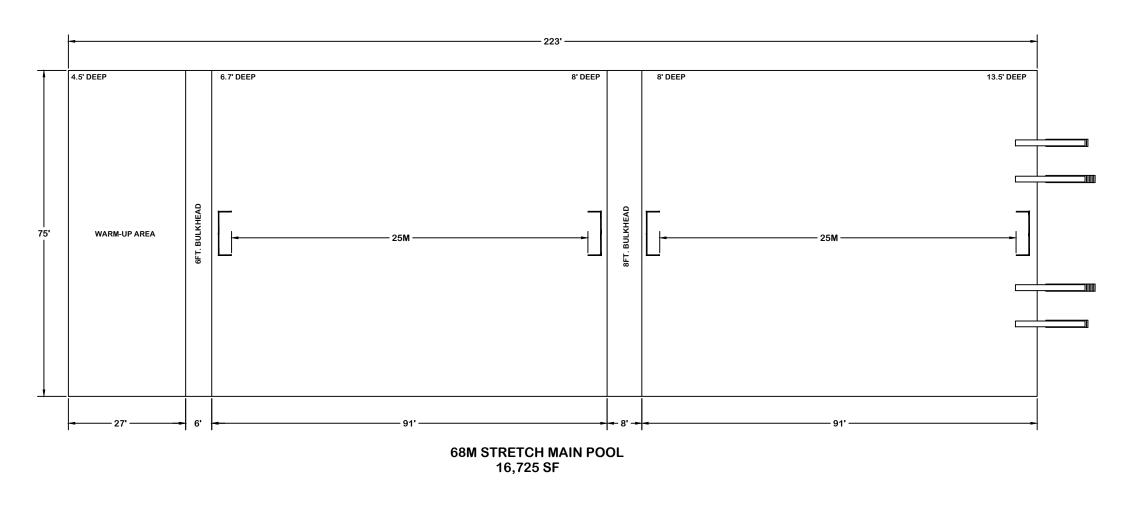

From our user group research, we believe the following scale of facility components would best serve the local and regional needs for The Greater Eastside.

- Dedicated warm water (85-87 degrees) Program/Teaching/Fitness pool with Learn to Swim, fitness programming and other programs that are guaranteed to be uninterrupted by swim team or event use at the facility's other aquatics components.
- Family fun leisure pool and recreational amenities and features not offered at other area pools.
- Flexible configurable 50m competition and training pool with minimum 7' depth and adaptable to recreational use as appropriate. A moveable floor for 45' of the length of the pool is a recommended consideration to provide depth and community program flexibility. *Note: the additional cost of a moveable floor is far outweighed by the programming ROI.*
- Separate deep-water area or pool with depths ranging up to 13 feet for multiple deep water programs, activities and recreation.
- Warm water wellness/therapy pool (90-92 degrees).

| Facility Component            | Scale                                                                                                                                                                                                                                                                                                                                | Usage                                                                                                                                                                                                                                                                                                                                                                                                                                                    |
|-------------------------------|--------------------------------------------------------------------------------------------------------------------------------------------------------------------------------------------------------------------------------------------------------------------------------------------------------------------------------------|----------------------------------------------------------------------------------------------------------------------------------------------------------------------------------------------------------------------------------------------------------------------------------------------------------------------------------------------------------------------------------------------------------------------------------------------------------|
| 6 Lane                        | 6 x 25 yds lanes (7' wide)  Depth: 3.5' to 5.0' width-wise  Square Footage: 3,150 sf  Ramp access   6 x 7' → lanes  3.5' to 5'  Note: Depth slopes from side to side for the most flexible use for teaching, water walking. It provides a longer 'run' of the shallow depth and affords easy end to end flip turns for lap swimming. | <ul> <li>Learn To Swim</li> <li>Senior         Programming     </li> <li>Lap Swim-for         those preferring             warmer water     </li> <li>Recreational         Swimming     </li> <li>Adaptive Aquatics</li> <li>Special Needs</li> <li>Water Babies</li> <li>Water Safety</li> <li>Entry level swim             team members or             pre-team</li> <li>Developmental             aquatics         (Splashball, etc.)     </li> </ul> |
|                               |                                                                                                                                                                                                                                                                                                                                      |                                                                                                                                                                                                                                                                                                                                                                                                                                                          |
| Wellness / Therapy Pool & Spa | <b>Wellness</b> : 1,750 sf <b>Spa</b> : 300 sf                                                                                                                                                                                                                                                                                       | <ul><li>Aquatics Therapy</li><li>Recreational<br/>Therapy</li></ul>                                                                                                                                                                                                                                                                                                                                                                                      |

|                      | 1,750 sf 300 sf                                                                                                                                                                                                                                                                                                                                            | <ul> <li>Hydro Therapy</li> <li>Adaptive Aquatics</li> <li>Sensory Processing</li> <li>Rehab</li> <li>Intellectual Disabilities</li> <li>Brain Injury</li> <li>Special Needs</li> <li>Veteran</li> <li>Medical</li> <li>Parent &amp; Tot lessons</li> </ul>                                                                                   |
|----------------------|------------------------------------------------------------------------------------------------------------------------------------------------------------------------------------------------------------------------------------------------------------------------------------------------------------------------------------------------------------|-----------------------------------------------------------------------------------------------------------------------------------------------------------------------------------------------------------------------------------------------------------------------------------------------------------------------------------------------|
| Leisure / Recreation | • Square Footage: 5,000 – 6,000 sf                                                                                                                                                                                                                                                                                                                         | Family Fun                                                                                                                                                                                                                                                                                                                                    |
| Pool                 | <ul> <li>Square Pootage: 5,000 – 6,000 si</li> <li>Interactive water features</li> <li>Water sprays</li> <li>Zero entry</li> <li>Play Tower</li> <li>Lazy River / Current Channel</li> <li>Water Slides (Small, Large)</li> </ul>                                                                                                                          | <ul> <li>Recreational         Aquatic Activities</li> <li>Aqua fit resistance         exercise in         current channel         (lazy river)</li> <li>Birthday Parties         and recreation         events</li> </ul>                                                                                                                     |
| Competition Pool     | • 50m x 25y                                                                                                                                                                                                                                                                                                                                                | High School                                                                                                                                                                                                                                                                                                                                   |
| 50 M                 | <ul> <li>2 x 6' wide moveable bulkheads</li> <li>Depth: 7' to 9'</li> <li>Square Footage: 13,200 sf</li> <li>Temperature: 80-81 degrees</li> <li>Moveable floor for 40' to 45' at turning end. (allows for Learn to Swim and community shallow water activity as well as full range of competition configurations; most flexible usage of pool)</li> </ul> | <ul> <li>aquatic teams</li> <li>Club teams</li> <li>Masters</li> <li>Triathlete Training</li> <li>Lap Swim</li> <li>Learn to Swim</li> <li>Events for swimming, water polo and synchronized swimming</li> <li>Kayak &amp; paddle board classes</li> <li>Inflatable (e.g. obstacle course)</li> <li>Zip line</li> <li>Climbing wall</li> </ul> |