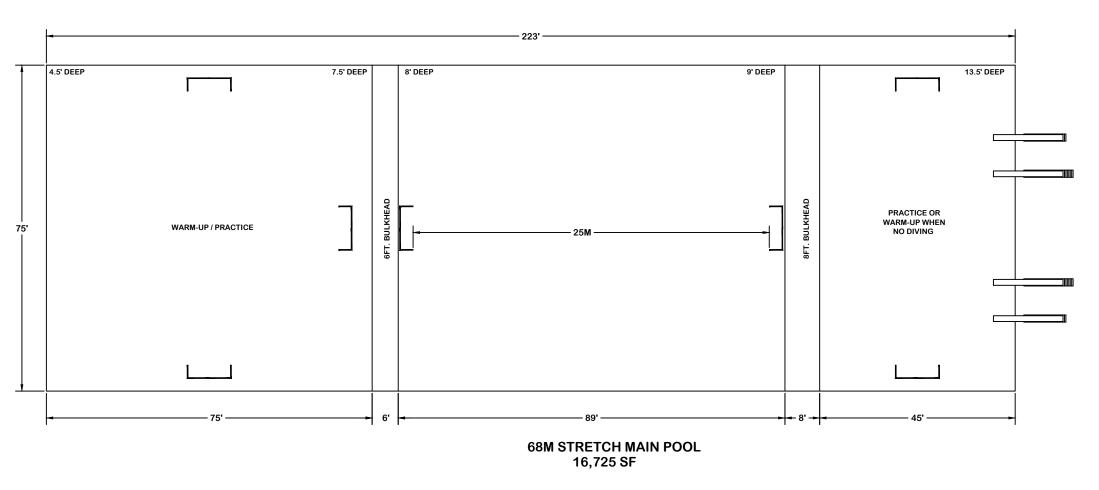

From our user group research, we believe the following scale of facility components would best serve the local and regional needs for The Greater Eastside.

- Dedicated warm water (85-87 degrees) Program/Teaching/Fitness pool with Learn to Swim, fitness programming and other programs that are guaranteed to be uninterrupted by swim team or event use at the facility's other aquatics components.
- Family fun leisure pool and recreational amenities and features not offered at other area pools.
- Flexible configurable 50m competition and training pool with minimum 7' depth and adaptable to recreational use as appropriate. A moveable floor for 45' of the length of the pool is a recommended consideration to provide depth and community program flexibility. *Note: the additional cost of a moveable floor is far outweighed by the programming ROI.*
- Separate deep-water area or pool with depths ranging up to 13 feet for multiple deep water programs, activities and recreation.
- Warm water wellness/therapy pool (90-92 degrees).

| Facility Component            | Scale                                                                                                                                                                                                                                                                                                                                | Usage                                                                                                                                                                                                                                                                                                                                                                                                                                                    |
|-------------------------------|--------------------------------------------------------------------------------------------------------------------------------------------------------------------------------------------------------------------------------------------------------------------------------------------------------------------------------------|----------------------------------------------------------------------------------------------------------------------------------------------------------------------------------------------------------------------------------------------------------------------------------------------------------------------------------------------------------------------------------------------------------------------------------------------------------|
| 6 Lane                        | 6 x 25 yds lanes (7' wide)  Depth: 3.5' to 5.0' width-wise  Square Footage: 3,150 sf  Ramp access   6 x 7' → lanes  3.5' to 5'  Note: Depth slopes from side to side for the most flexible use for teaching, water walking. It provides a longer 'run' of the shallow depth and affords easy end to end flip turns for lap swimming. | <ul> <li>Learn To Swim</li> <li>Senior         Programming     </li> <li>Lap Swim-for         those preferring             warmer water     </li> <li>Recreational         Swimming     </li> <li>Adaptive Aquatics</li> <li>Special Needs</li> <li>Water Babies</li> <li>Water Safety</li> <li>Entry level swim             team members or             pre-team</li> <li>Developmental             aquatics         (Splashball, etc.)     </li> </ul> |
|                               |                                                                                                                                                                                                                                                                                                                                      |                                                                                                                                                                                                                                                                                                                                                                                                                                                          |
| Wellness / Therapy Pool & Spa | <b>Wellness</b> : 1,750 sf <b>Spa</b> : 300 sf                                                                                                                                                                                                                                                                                       | <ul><li>Aquatics Therapy</li><li>Recreational<br/>Therapy</li></ul>                                                                                                                                                                                                                                                                                                                                                                                      |

|                      | 1,750 sf 300 sf                                                                                                                                                                                                                                                                                                                                            | <ul> <li>Hydro Therapy</li> <li>Adaptive Aquatics</li> <li>Sensory Processing</li> <li>Rehab</li> <li>Intellectual Disabilities</li> <li>Brain Injury</li> <li>Special Needs</li> <li>Veteran</li> <li>Medical</li> <li>Parent &amp; Tot lessons</li> </ul>                                                                                   |
|----------------------|------------------------------------------------------------------------------------------------------------------------------------------------------------------------------------------------------------------------------------------------------------------------------------------------------------------------------------------------------------|-----------------------------------------------------------------------------------------------------------------------------------------------------------------------------------------------------------------------------------------------------------------------------------------------------------------------------------------------|
| Leisure / Recreation | • Square Footage: 5,000 – 6,000 sf                                                                                                                                                                                                                                                                                                                         | Family Fun                                                                                                                                                                                                                                                                                                                                    |
| Pool                 | <ul> <li>Square Pootage: 5,000 – 6,000 si</li> <li>Interactive water features</li> <li>Water sprays</li> <li>Zero entry</li> <li>Play Tower</li> <li>Lazy River / Current Channel</li> <li>Water Slides (Small, Large)</li> </ul>                                                                                                                          | <ul> <li>Recreational         Aquatic Activities</li> <li>Aqua fit resistance         exercise in         current channel         (lazy river)</li> <li>Birthday Parties         and recreation         events</li> </ul>                                                                                                                     |
| Competition Pool     | • 50m x 25y                                                                                                                                                                                                                                                                                                                                                | High School                                                                                                                                                                                                                                                                                                                                   |
| 50 M                 | <ul> <li>2 x 6' wide moveable bulkheads</li> <li>Depth: 7' to 9'</li> <li>Square Footage: 13,200 sf</li> <li>Temperature: 80-81 degrees</li> <li>Moveable floor for 40' to 45' at turning end. (allows for Learn to Swim and community shallow water activity as well as full range of competition configurations; most flexible usage of pool)</li> </ul> | <ul> <li>aquatic teams</li> <li>Club teams</li> <li>Masters</li> <li>Triathlete Training</li> <li>Lap Swim</li> <li>Learn to Swim</li> <li>Events for swimming, water polo and synchronized swimming</li> <li>Kayak &amp; paddle board classes</li> <li>Inflatable (e.g. obstacle course)</li> <li>Zip line</li> <li>Climbing wall</li> </ul> |