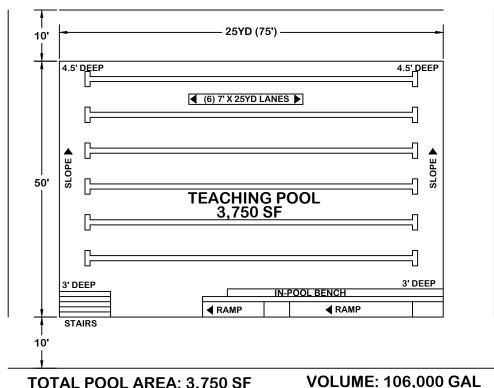

From our user group research, we believe the following scale of facility components would best serve the local and regional needs for The Greater Eastside.

- Dedicated warm water (85-87 degrees) Program/Teaching/Fitness pool with Learn to Swim, fitness programming and other programs that are guaranteed to be uninterrupted by swim team or event use at the facility's other aquatics components.
- Family fun leisure pool and recreational amenities and features not offered at other area pools.
- Flexible configurable 50m competition and training pool with minimum 7' depth and adaptable to recreational use as appropriate. A moveable floor for 45' of the length of the pool is a recommended consideration to provide depth and community program flexibility. *Note: the additional cost of a moveable floor is far outweighed by the programming ROI.*
- Separate deep-water area or pool with depths ranging up to 13 feet for multiple deep water programs, activities and recreation.
- Warm water wellness/therapy pool (90-92 degrees).

| Facility Component            | Scale                                                                                                                                                                                                                                                                                                                                | Usage                                                                                                                                                                                                                                                                                                                                                                                                                                                    |
|-------------------------------|--------------------------------------------------------------------------------------------------------------------------------------------------------------------------------------------------------------------------------------------------------------------------------------------------------------------------------------|----------------------------------------------------------------------------------------------------------------------------------------------------------------------------------------------------------------------------------------------------------------------------------------------------------------------------------------------------------------------------------------------------------------------------------------------------------|
| 6 Lane                        | 6 x 25 yds lanes (7' wide)  Depth: 3.5' to 5.0' width-wise  Square Footage: 3,150 sf  Ramp access   6 x 7' → lanes  3.5' to 5'  Note: Depth slopes from side to side for the most flexible use for teaching, water walking. It provides a longer 'run' of the shallow depth and affords easy end to end flip turns for lap swimming. | <ul> <li>Learn To Swim</li> <li>Senior         Programming     </li> <li>Lap Swim-for         those preferring             warmer water     </li> <li>Recreational         Swimming     </li> <li>Adaptive Aquatics</li> <li>Special Needs</li> <li>Water Babies</li> <li>Water Safety</li> <li>Entry level swim             team members or             pre-team</li> <li>Developmental             aquatics         (Splashball, etc.)     </li> </ul> |
|                               |                                                                                                                                                                                                                                                                                                                                      |                                                                                                                                                                                                                                                                                                                                                                                                                                                          |
| Wellness / Therapy Pool & Spa | <b>Wellness</b> : 1,750 sf <b>Spa</b> : 300 sf                                                                                                                                                                                                                                                                                       | <ul><li>Aquatics Therapy</li><li>Recreational<br/>Therapy</li></ul>                                                                                                                                                                                                                                                                                                                                                                                      |