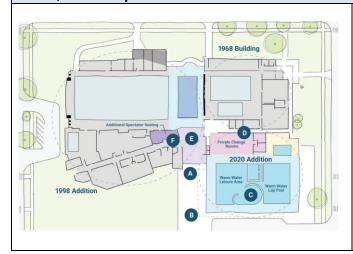

To further define the service area for a regional aquatics center potentially located in Bellevue, we break The Greater Eastside into the following categorization as shown in the map below:

- Primary Bellevue, Redmond, Kirkland
- Secondary Issaquah, Sammamish, Newcastle & Mercer Island
- Tertiary to the 'north' Kenmore, Bothell, Woodinville; to the 'south' Renton

3 The Greater Eastside - Map from Google Maps

Seattle is outside The Greater Eastside, but would be a draw for regional scale events held at an Eastside regional scale aquatics facility and for specific programming, e.g. special needs (adaptive swim lessons, Special Olympics swim teams, etc.).