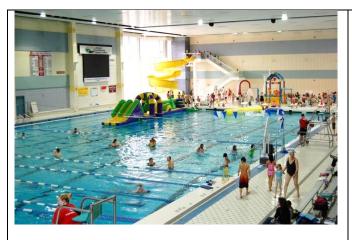

# **Lynnwood Community & Recreation Aquatic Center**

Completed in 2011

Lynnwood Population 38K (2016)

# Lynnwood Community & Recreation Aquatic Center

- \$25M Councilmanic Bond (Utility tax Increase)
- City managed
- 5,500 sq ft Recreation Pool
  - water slides, lazy river, water playground and family hot tub
- Lap pool, sauna, adult hot tub and warm-water therapy pool
- Cardio/Weight room
- Fitness studio
- Racquetball Courts
- ADA accessible
- Locker rooms
- Private, family changing rooms
- 5:30am 9:30pm M F
  - 7:00am 9:00pm Sat
  - 9:30am 6:30pm Sun =

# Lynnwood Community & Recreation Aquatic Center

- Lap Pool 82 deg
  - 25 Y, 3 ½ 12 ft deep
  - Lap, swim team, water aerobics, swim lessons, open rec swimming
- Wellness Pool 88 deg
  - Ramp entry, balance bar and underwater bench
  - $\circ$  3 4 ½ ft deep
- Recreation Pool 85 deg
  - 5 zones River, Beach, Lake, Splash Pool, Water slides
- Passes
  - 10 visit, fitness, unlimited-use, annual
  - Avg entry fee \$5