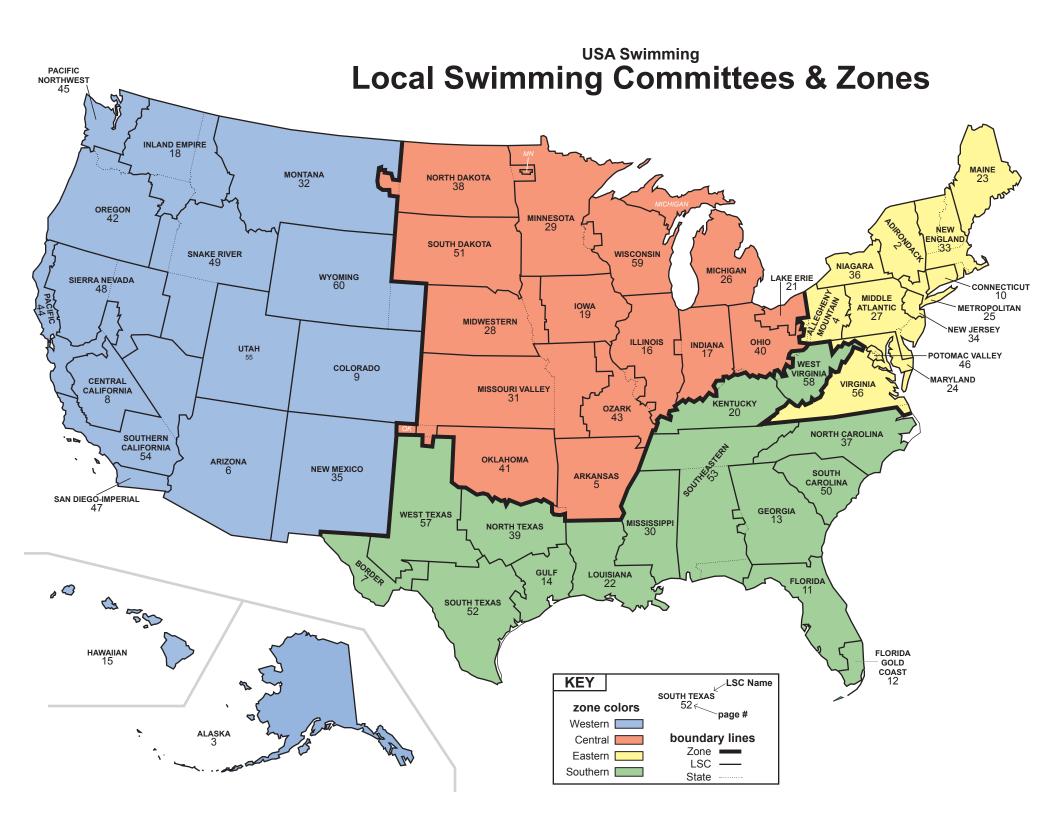

1 Image from https://www.seattlechamber.com/

**2** King County - Map from Google Maps

Pacific Northwest Swimming (PNS), USA Swimming's Local Swimming Club (LSC) and the sport governing body for swimming in our 'region', defines its geographical territory as the state of Washington west of, but not including, the Counties of Okanogan, Chelan, Kittitas and Yakima and north of, but not including, the Counties of Cowlitz, Skamania and Klickitat.

## Pacific Northwest Swimming (PN)

That portion of the State of Washington west of the counties of Okanogan, Chelan, Kittitas and Yakima; and north of Cowlitz and Skamania counties.

Pacific Northwest Local Masters Swimming Committee, the regional governing body for United States Masters Swimming, similarly defines their region. Swimmers from the Pacific Northwest region train in their local aquatics facilities and travel to compete within this region. Both youth and masters swimmers would be likely participants in regional scale events (see Event section below) held at a 'regional' scale aquatics facility.