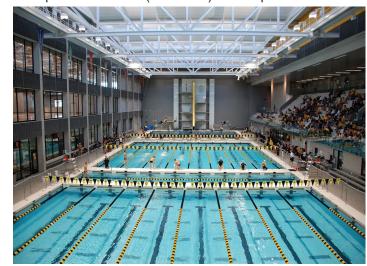

| Facility Component            | Scale                                                                                                                                                                                                                                                                                                                                | Usage                                                                                                                                                                                                                                                                                                                                                                                                                                                    |
|-------------------------------|--------------------------------------------------------------------------------------------------------------------------------------------------------------------------------------------------------------------------------------------------------------------------------------------------------------------------------------|----------------------------------------------------------------------------------------------------------------------------------------------------------------------------------------------------------------------------------------------------------------------------------------------------------------------------------------------------------------------------------------------------------------------------------------------------------|
| 6 Lane                        | 6 x 25 yds lanes (7' wide)  Depth: 3.5' to 5.0' width-wise  Square Footage: 3,150 sf  Ramp access   6 x 7' → lanes  3.5' to 5'  Note: Depth slopes from side to side for the most flexible use for teaching, water walking. It provides a longer 'run' of the shallow depth and affords easy end to end flip turns for lap swimming. | <ul> <li>Learn To Swim</li> <li>Senior         Programming     </li> <li>Lap Swim-for         those preferring             warmer water     </li> <li>Recreational         Swimming     </li> <li>Adaptive Aquatics</li> <li>Special Needs</li> <li>Water Babies</li> <li>Water Safety</li> <li>Entry level swim             team members or             pre-team</li> <li>Developmental             aquatics         (Splashball, etc.)     </li> </ul> |
|                               |                                                                                                                                                                                                                                                                                                                                      |                                                                                                                                                                                                                                                                                                                                                                                                                                                          |
| Wellness / Therapy Pool & Spa | <b>Wellness</b> : 1,750 sf <b>Spa</b> : 300 sf                                                                                                                                                                                                                                                                                       | <ul><li>Aquatics Therapy</li><li>Recreational<br/>Therapy</li></ul>                                                                                                                                                                                                                                                                                                                                                                                      |

|                      | 1,750 sf 300 sf                                                                                                                                                                                                                                                                                                                                            | <ul> <li>Hydro Therapy</li> <li>Adaptive Aquatics</li> <li>Sensory Processing</li> <li>Rehab</li> <li>Intellectual Disabilities</li> <li>Brain Injury</li> <li>Special Needs</li> <li>Veteran</li> <li>Medical</li> <li>Parent &amp; Tot lessons</li> </ul>                                                                                   |
|----------------------|------------------------------------------------------------------------------------------------------------------------------------------------------------------------------------------------------------------------------------------------------------------------------------------------------------------------------------------------------------|-----------------------------------------------------------------------------------------------------------------------------------------------------------------------------------------------------------------------------------------------------------------------------------------------------------------------------------------------|
| Leisure / Recreation | • Square Footage: 5,000 – 6,000 sf                                                                                                                                                                                                                                                                                                                         | Family Fun                                                                                                                                                                                                                                                                                                                                    |
| Pool                 | <ul> <li>Square Pootage: 5,000 – 6,000 si</li> <li>Interactive water features</li> <li>Water sprays</li> <li>Zero entry</li> <li>Play Tower</li> <li>Lazy River / Current Channel</li> <li>Water Slides (Small, Large)</li> </ul>                                                                                                                          | <ul> <li>Recreational         Aquatic Activities</li> <li>Aqua fit resistance         exercise in         current channel         (lazy river)</li> <li>Birthday Parties         and recreation         events</li> </ul>                                                                                                                     |
| Competition Pool     | • 50m x 25y                                                                                                                                                                                                                                                                                                                                                | High School                                                                                                                                                                                                                                                                                                                                   |
| 50 M                 | <ul> <li>2 x 6' wide moveable bulkheads</li> <li>Depth: 7' to 9'</li> <li>Square Footage: 13,200 sf</li> <li>Temperature: 80-81 degrees</li> <li>Moveable floor for 40' to 45' at turning end. (allows for Learn to Swim and community shallow water activity as well as full range of competition configurations; most flexible usage of pool)</li> </ul> | <ul> <li>aquatic teams</li> <li>Club teams</li> <li>Masters</li> <li>Triathlete Training</li> <li>Lap Swim</li> <li>Learn to Swim</li> <li>Events for swimming, water polo and synchronized swimming</li> <li>Kayak &amp; paddle board classes</li> <li>Inflatable (e.g. obstacle course)</li> <li>Zip line</li> <li>Climbing wall</li> </ul> |

| Seating                  | Spectators: 900 Participants: 720 (on deck seating)                                                                                                                                                                                                                                                                                                                                          | See event section below<br>for scale of local to<br>regional events.                                                                                         |  |
|--------------------------|----------------------------------------------------------------------------------------------------------------------------------------------------------------------------------------------------------------------------------------------------------------------------------------------------------------------------------------------------------------------------------------------|--------------------------------------------------------------------------------------------------------------------------------------------------------------|--|
| Cardio / Fitness         | <ul> <li>Weight rooms</li> <li>Group Exercise rooms / Multi-Purpose</li> <li>Fitness Studios</li> </ul> Note: Scale of the Cardio / Fitness area should be 'right sized' to enhance the community and aquatic user needs while programmatically adding to operational sustainability. Size should be based on demonstrated need and other public and private facilities in the local market. | <ul> <li>Community health<br/>&amp; wellness (all<br/>ages / abilities)</li> <li>Dryland Physical<br/>Therapy</li> <li>Competitive Team<br/>usage</li> </ul> |  |
| Office Spaces            | <ul> <li>Building operations &amp; maintenance</li> <li>Administration</li> <li>Lifeguards &amp; Management</li> <li>Therapy</li> <li>User Group/Coaches</li> <li>Meet Management &amp; Operations</li> </ul>                                                                                                                                                                                | Office space for facility program management and rental space for outside user groups                                                                        |  |
| Lockers / Changing Rooms | <ul> <li>General Pool Lockers</li> <li>Adult lockers</li> <li>Team / Specialty Lockers</li> <li>Universal Lockers</li> <li>Learn to Swim Changing Area</li> <li>Family / Handicap Changing Area</li> <li>Therapy / Disability Changing</li> <li>Staff Lockers</li> </ul>                                                                                                                     | Need some combination of but not all locker room/changing areas listed to support current needs for youth safety, gender flexibility and user comfort.       |  |
| Multi-Purpose<br>Rooms   | <ul> <li>Multipurpose Conference, meeting and<br/>Function Spaces</li> <li>Wet: Party / Classroom off pool deck</li> <li>Catering / Kitchen</li> </ul>                                                                                                                                                                                                                                       | <ul> <li>Sub-dividable and flexible configurations</li> <li>Parties, pool classes, team meetings, event hospitality</li> </ul>                               |  |