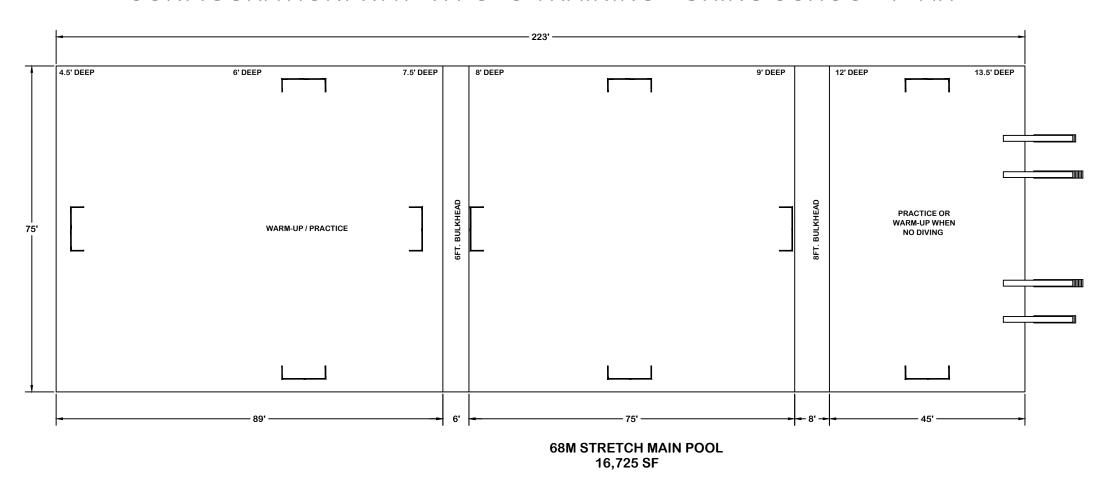

From our user group research, we believe the following scale of facility components would best serve the local and regional needs for The Greater Eastside.

- Dedicated warm water (85-87 degrees) Program/Teaching/Fitness pool with Learn to Swim, fitness programming and other programs that are guaranteed to be uninterrupted by swim team or event use at the facility's other aquatics components.
- Family fun leisure pool and recreational amenities and features not offered at other area pools.
- Flexible configurable 50m competition and training pool with minimum 7' depth and adaptable to recreational use as appropriate. A moveable floor for 45' of the length of the pool is a recommended consideration to provide depth and community program flexibility. *Note: the additional cost of a moveable floor is far outweighed by the programming ROI.*
- Separate deep-water area or pool with depths ranging up to 13 feet for multiple deep water programs, activities and recreation.
- Warm water wellness/therapy pool (90-92 degrees).

| Facility Component            | Scale                                                                                                                                                                                                                                                                                                                                | Usage                                                                                                                                                                                                                                                                                                                                                                                                                                                    |
|-------------------------------|--------------------------------------------------------------------------------------------------------------------------------------------------------------------------------------------------------------------------------------------------------------------------------------------------------------------------------------|----------------------------------------------------------------------------------------------------------------------------------------------------------------------------------------------------------------------------------------------------------------------------------------------------------------------------------------------------------------------------------------------------------------------------------------------------------|
| 6 Lane                        | 6 x 25 yds lanes (7' wide)  Depth: 3.5' to 5.0' width-wise  Square Footage: 3,150 sf  Ramp access   6 x 7' → lanes  3.5' to 5'  Note: Depth slopes from side to side for the most flexible use for teaching, water walking. It provides a longer 'run' of the shallow depth and affords easy end to end flip turns for lap swimming. | <ul> <li>Learn To Swim</li> <li>Senior         Programming     </li> <li>Lap Swim-for         those preferring             warmer water     </li> <li>Recreational         Swimming     </li> <li>Adaptive Aquatics</li> <li>Special Needs</li> <li>Water Babies</li> <li>Water Safety</li> <li>Entry level swim             team members or             pre-team</li> <li>Developmental             aquatics         (Splashball, etc.)     </li> </ul> |
|                               |                                                                                                                                                                                                                                                                                                                                      |                                                                                                                                                                                                                                                                                                                                                                                                                                                          |
| Wellness / Therapy Pool & Spa | <b>Wellness</b> : 1,750 sf <b>Spa</b> : 300 sf                                                                                                                                                                                                                                                                                       | <ul><li>Aquatics Therapy</li><li>Recreational<br/>Therapy</li></ul>                                                                                                                                                                                                                                                                                                                                                                                      |

|                      | 1,750 sf 300 sf                                                                                                                                                                                                                                                                                                                                            | <ul> <li>Hydro Therapy</li> <li>Adaptive Aquatics</li> <li>Sensory Processing</li> <li>Rehab</li> <li>Intellectual Disabilities</li> <li>Brain Injury</li> <li>Special Needs</li> <li>Veteran</li> <li>Medical</li> <li>Parent &amp; Tot lessons</li> </ul>                                                                                   |
|----------------------|------------------------------------------------------------------------------------------------------------------------------------------------------------------------------------------------------------------------------------------------------------------------------------------------------------------------------------------------------------|-----------------------------------------------------------------------------------------------------------------------------------------------------------------------------------------------------------------------------------------------------------------------------------------------------------------------------------------------|
| Leisure / Recreation | • Square Footage: 5,000 – 6,000 sf                                                                                                                                                                                                                                                                                                                         | Family Fun                                                                                                                                                                                                                                                                                                                                    |
| Pool                 | <ul> <li>Square Pootage: 5,000 – 6,000 si</li> <li>Interactive water features</li> <li>Water sprays</li> <li>Zero entry</li> <li>Play Tower</li> <li>Lazy River / Current Channel</li> <li>Water Slides (Small, Large)</li> </ul>                                                                                                                          | <ul> <li>Recreational         Aquatic Activities</li> <li>Aqua fit resistance         exercise in         current channel         (lazy river)</li> <li>Birthday Parties         and recreation         events</li> </ul>                                                                                                                     |
| Competition Pool     | • 50m x 25y                                                                                                                                                                                                                                                                                                                                                | High School                                                                                                                                                                                                                                                                                                                                   |
| 50 M                 | <ul> <li>2 x 6' wide moveable bulkheads</li> <li>Depth: 7' to 9'</li> <li>Square Footage: 13,200 sf</li> <li>Temperature: 80-81 degrees</li> <li>Moveable floor for 40' to 45' at turning end. (allows for Learn to Swim and community shallow water activity as well as full range of competition configurations; most flexible usage of pool)</li> </ul> | <ul> <li>aquatic teams</li> <li>Club teams</li> <li>Masters</li> <li>Triathlete Training</li> <li>Lap Swim</li> <li>Learn to Swim</li> <li>Events for swimming, water polo and synchronized swimming</li> <li>Kayak &amp; paddle board classes</li> <li>Inflatable (e.g. obstacle course)</li> <li>Zip line</li> <li>Climbing wall</li> </ul> |