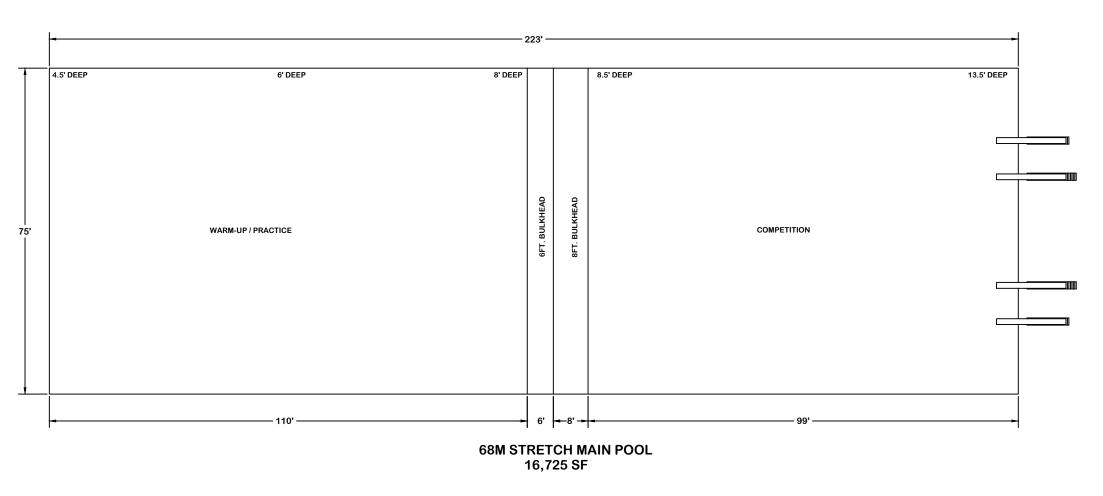

From our user group research, we believe the following scale of facility components would best serve the local and regional needs for The Greater Eastside.

- Dedicated warm water (85-87 degrees) Program/Teaching/Fitness pool with Learn to Swim, fitness programming and other programs that are guaranteed to be uninterrupted by swim team or event use at the facility's other aquatics components.
- Family fun leisure pool and recreational amenities and features not offered at other area pools.
- Flexible configurable 50m competition and training pool with minimum 7' depth and adaptable to recreational use as appropriate. A moveable floor for 45' of the length of the pool is a recommended consideration to provide depth and community program flexibility. *Note: the additional cost of a moveable floor is far outweighed by the programming ROI.*
- Separate deep-water area or pool with depths ranging up to 13 feet for multiple deep water programs, activities and recreation.
- Warm water wellness/therapy pool (90-92 degrees).

| Facility Component            | Scale                                                                                                                                                                                                                                                                                                                                | Usage                                                                                                                                                                                                                                                                                                                                                                                                                                                    |
|-------------------------------|--------------------------------------------------------------------------------------------------------------------------------------------------------------------------------------------------------------------------------------------------------------------------------------------------------------------------------------|----------------------------------------------------------------------------------------------------------------------------------------------------------------------------------------------------------------------------------------------------------------------------------------------------------------------------------------------------------------------------------------------------------------------------------------------------------|
| 6 Lane                        | 6 x 25 yds lanes (7' wide)  Depth: 3.5' to 5.0' width-wise  Square Footage: 3,150 sf  Ramp access   6 x 7' → lanes  3.5' to 5'  Note: Depth slopes from side to side for the most flexible use for teaching, water walking. It provides a longer 'run' of the shallow depth and affords easy end to end flip turns for lap swimming. | <ul> <li>Learn To Swim</li> <li>Senior         Programming     </li> <li>Lap Swim-for         those preferring             warmer water     </li> <li>Recreational         Swimming     </li> <li>Adaptive Aquatics</li> <li>Special Needs</li> <li>Water Babies</li> <li>Water Safety</li> <li>Entry level swim             team members or             pre-team</li> <li>Developmental             aquatics         (Splashball, etc.)     </li> </ul> |
|                               |                                                                                                                                                                                                                                                                                                                                      |                                                                                                                                                                                                                                                                                                                                                                                                                                                          |
| Wellness / Therapy Pool & Spa | <b>Wellness</b> : 1,750 sf <b>Spa</b> : 300 sf                                                                                                                                                                                                                                                                                       | <ul><li>Aquatics Therapy</li><li>Recreational<br/>Therapy</li></ul>                                                                                                                                                                                                                                                                                                                                                                                      |

|                      | 1,750 sf 300 sf                                                                                                                                                                                                                                                                                                                                            | <ul> <li>Hydro Therapy</li> <li>Adaptive Aquatics</li> <li>Sensory Processing</li> <li>Rehab</li> <li>Intellectual Disabilities</li> <li>Brain Injury</li> <li>Special Needs</li> <li>Veteran</li> <li>Medical</li> <li>Parent &amp; Tot lessons</li> </ul>                                                                                   |
|----------------------|------------------------------------------------------------------------------------------------------------------------------------------------------------------------------------------------------------------------------------------------------------------------------------------------------------------------------------------------------------|-----------------------------------------------------------------------------------------------------------------------------------------------------------------------------------------------------------------------------------------------------------------------------------------------------------------------------------------------|
| Leisure / Recreation | • Square Footage: 5,000 – 6,000 sf                                                                                                                                                                                                                                                                                                                         | Family Fun                                                                                                                                                                                                                                                                                                                                    |
| Pool                 | <ul> <li>Square Pootage: 5,000 – 6,000 si</li> <li>Interactive water features</li> <li>Water sprays</li> <li>Zero entry</li> <li>Play Tower</li> <li>Lazy River / Current Channel</li> <li>Water Slides (Small, Large)</li> </ul>                                                                                                                          | <ul> <li>Recreational         Aquatic Activities</li> <li>Aqua fit resistance         exercise in         current channel         (lazy river)</li> <li>Birthday Parties         and recreation         events</li> </ul>                                                                                                                     |
| Competition Pool     | • 50m x 25y                                                                                                                                                                                                                                                                                                                                                | High School                                                                                                                                                                                                                                                                                                                                   |
| 50 M                 | <ul> <li>2 x 6' wide moveable bulkheads</li> <li>Depth: 7' to 9'</li> <li>Square Footage: 13,200 sf</li> <li>Temperature: 80-81 degrees</li> <li>Moveable floor for 40' to 45' at turning end. (allows for Learn to Swim and community shallow water activity as well as full range of competition configurations; most flexible usage of pool)</li> </ul> | <ul> <li>aquatic teams</li> <li>Club teams</li> <li>Masters</li> <li>Triathlete Training</li> <li>Lap Swim</li> <li>Learn to Swim</li> <li>Events for swimming, water polo and synchronized swimming</li> <li>Kayak &amp; paddle board classes</li> <li>Inflatable (e.g. obstacle course)</li> <li>Zip line</li> <li>Climbing wall</li> </ul> |