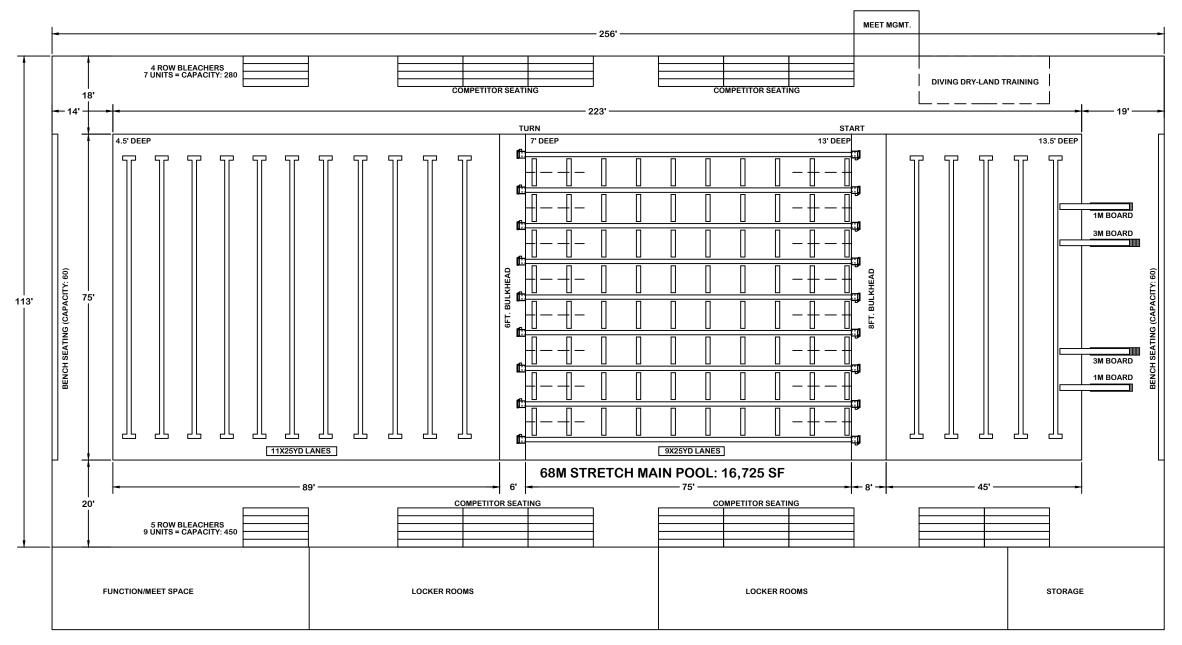

# **Facility Definition**

A regional scale facility is best defined by the type, size and scale of its components and the needs of those that it serves both locally and regionally. A driving factor in defining a regional facility's design elements and configurations is understanding the regional and event programming needs. The design

features are driven by the unique program, event, and destination elements that will attract the daily users and program participants locally and from outside the local community. This allows a facility to generate significant sustainable revenue for operational costs and reduce the operating cost burden on the local City and taxpayer.

From our user group research, we believe the following scale of facility components would best serve the local and regional needs for The Greater Eastside.

- Dedicated warm water (85-87 degrees) Program/Teaching/Fitness pool with Learn to Swim, fitness programming and other programs that are guaranteed to be uninterrupted by swim team or event use at the facility's other aquatics components.
- Family fun leisure pool and recreational amenities and features not offered at other area pools.
- Flexible configurable 50m competition and training pool with minimum 7' depth and adaptable to recreational use as appropriate. A moveable floor for 45' of the length of the pool is a recommended consideration to provide depth and community program flexibility. *Note: the additional cost of a moveable floor is far outweighed by the programming ROI.*
- Separate deep-water area or pool with depths ranging up to 13 feet for multiple deep water programs, activities and recreation.
- Warm water wellness/therapy pool (90-92 degrees).

|                      | 1,750 sf 300 sf                                                                                                                                                                                                                                                                                                                                            | <ul> <li>Hydro Therapy</li> <li>Adaptive Aquatics</li> <li>Sensory Processing</li> <li>Rehab</li> <li>Intellectual Disabilities</li> <li>Brain Injury</li> <li>Special Needs</li> <li>Veteran</li> <li>Medical</li> <li>Parent &amp; Tot lessons</li> </ul>                                                                                   |
|----------------------|------------------------------------------------------------------------------------------------------------------------------------------------------------------------------------------------------------------------------------------------------------------------------------------------------------------------------------------------------------|-----------------------------------------------------------------------------------------------------------------------------------------------------------------------------------------------------------------------------------------------------------------------------------------------------------------------------------------------|
| Leisure / Recreation | • Square Footage: 5,000 – 6,000 sf                                                                                                                                                                                                                                                                                                                         | Family Fun                                                                                                                                                                                                                                                                                                                                    |
| Pool                 | <ul> <li>Square Pootage: 5,000 – 6,000 si</li> <li>Interactive water features</li> <li>Water sprays</li> <li>Zero entry</li> <li>Play Tower</li> <li>Lazy River / Current Channel</li> <li>Water Slides (Small, Large)</li> </ul>                                                                                                                          | <ul> <li>Recreational         Aquatic Activities</li> <li>Aqua fit resistance         exercise in         current channel         (lazy river)</li> <li>Birthday Parties         and recreation         events</li> </ul>                                                                                                                     |
| Competition Pool     | • 50m x 25y                                                                                                                                                                                                                                                                                                                                                | High School                                                                                                                                                                                                                                                                                                                                   |
| 50 M                 | <ul> <li>2 x 6' wide moveable bulkheads</li> <li>Depth: 7' to 9'</li> <li>Square Footage: 13,200 sf</li> <li>Temperature: 80-81 degrees</li> <li>Moveable floor for 40' to 45' at turning end. (allows for Learn to Swim and community shallow water activity as well as full range of competition configurations; most flexible usage of pool)</li> </ul> | <ul> <li>aquatic teams</li> <li>Club teams</li> <li>Masters</li> <li>Triathlete Training</li> <li>Lap Swim</li> <li>Learn to Swim</li> <li>Events for swimming, water polo and synchronized swimming</li> <li>Kayak &amp; paddle board classes</li> <li>Inflatable (e.g. obstacle course)</li> <li>Zip line</li> <li>Climbing wall</li> </ul> |

| Seating                  | Spectators: 900 Participants: 720 (on deck seating)                                                                                                                                                                                                                                                                                                                                          | See event section below<br>for scale of local to<br>regional events.                                                                                         |  |
|--------------------------|----------------------------------------------------------------------------------------------------------------------------------------------------------------------------------------------------------------------------------------------------------------------------------------------------------------------------------------------------------------------------------------------|--------------------------------------------------------------------------------------------------------------------------------------------------------------|--|
| Cardio / Fitness         | <ul> <li>Weight rooms</li> <li>Group Exercise rooms / Multi-Purpose</li> <li>Fitness Studios</li> </ul> Note: Scale of the Cardio / Fitness area should be 'right sized' to enhance the community and aquatic user needs while programmatically adding to operational sustainability. Size should be based on demonstrated need and other public and private facilities in the local market. | <ul> <li>Community health<br/>&amp; wellness (all<br/>ages / abilities)</li> <li>Dryland Physical<br/>Therapy</li> <li>Competitive Team<br/>usage</li> </ul> |  |
| Office Spaces            | <ul> <li>Building operations &amp; maintenance</li> <li>Administration</li> <li>Lifeguards &amp; Management</li> <li>Therapy</li> <li>User Group/Coaches</li> <li>Meet Management &amp; Operations</li> </ul>                                                                                                                                                                                | Office space for facility program management and rental space for outside user groups                                                                        |  |
| Lockers / Changing Rooms | <ul> <li>General Pool Lockers</li> <li>Adult lockers</li> <li>Team / Specialty Lockers</li> <li>Universal Lockers</li> <li>Learn to Swim Changing Area</li> <li>Family / Handicap Changing Area</li> <li>Therapy / Disability Changing</li> <li>Staff Lockers</li> </ul>                                                                                                                     | Need some combination of but not all locker room/changing areas listed to support current needs for youth safety, gender flexibility and user comfort.       |  |
| Multi-Purpose<br>Rooms   | <ul> <li>Multipurpose Conference, meeting and<br/>Function Spaces</li> <li>Wet: Party / Classroom off pool deck</li> <li>Catering / Kitchen</li> </ul>                                                                                                                                                                                                                                       | <ul> <li>Sub-dividable and flexible configurations</li> <li>Parties, pool classes, team meetings, event hospitality</li> </ul>                               |  |