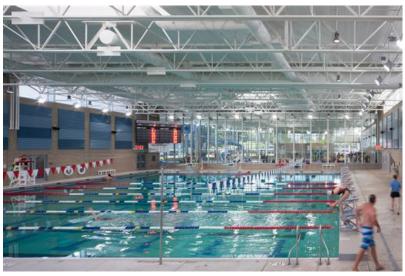

# RECENT LOCAL AQUATIC FACILITIES

- Lynwood Community & Recreation Aquatic Center
- Snohomish Aquatic Center
- Sammamish Community and Aquatic Center
- Rainier Beach Community Center & Pool

# **Local Facilities to Learn From**

- Lynnwood Community & Recreation Aquatic Center
  - Completed in 2011
- Snohomish Aquatic Center
  - Completed in 2013
- Sammamish Community and Aquatic Center
  - Completed in 2016
- Rainier Beach Community Center & Pool
  - Completed in 2013

# **Lynnwood Community & Recreation Aquatic Center**

Completed in 2011

Lynnwood Population 38K (2016)