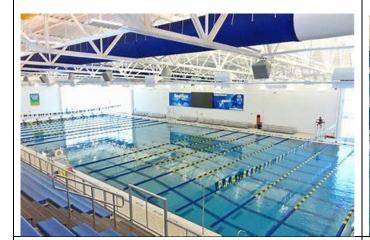

# **Local Facilities to Learn From**

- Lynnwood Community & Recreation Aquatic Center
  - Completed in 2011
- Snohomish Aquatic Center
  - Completed in 2013
- Sammamish Community and Aquatic Center
  - Completed in 2016
- Rainier Beach Community Center & Pool
  - Completed in 2013

# **Lynnwood Community & Recreation Aquatic Center**

Completed in 2011

Lynnwood Population 38K (2016)

# Lynnwood Community & Recreation Aquatic Center

- \$25M Councilmanic Bond (Utility tax Increase)
- City managed
- 5,500 sq ft Recreation Pool
  - water slides, lazy river, water playground and family hot tub
- Lap pool, sauna, adult hot tub and warm-water therapy pool
- Cardio/Weight room
- Fitness studio
- Racquetball Courts
- ADA accessible
- Locker rooms
- Private, family changing rooms
- 5:30am 9:30pm M F
  - 7:00am 9:00pm Sat
  - 9:30am 6:30pm Sun =

# Lynnwood Community & Recreation Aquatic Center

- Lap Pool 82 deg
  - 25 Y, 3 ½ 12 ft deep
  - Lap, swim team, water aerobics, swim lessons, open rec swimming
- Wellness Pool 88 deg
  - Ramp entry, balance bar and underwater bench
  - $\circ$  3 4 ½ ft deep
- Recreation Pool 85 deg
  - 5 zones River, Beach, Lake, Splash Pool, Water slides
- Passes
  - 10 visit, fitness, unlimited-use, annual
  - Avg entry fee \$5