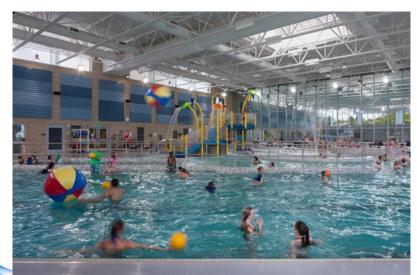

# **Local Facilities to Learn From**

- Lynnwood Community & Recreation Aquatic Center
  - Completed in 2011
- Snohomish Aquatic Center
  - Completed in 2013
- Sammamish Community and Aquatic Center
  - Completed in 2016
- Rainier Beach Community Center & Pool
  - Completed in 2013