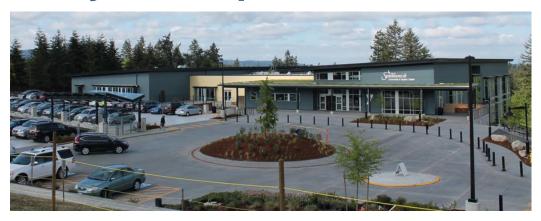

# **Lynnwood Community & Recreation Aquatic Center**

Completed in 2011

Lynnwood Population 38K (2016)

# Lynnwood Community & Recreation Aquatic Center

- \$25M Councilmanic Bond (Utility tax Increase)
- City managed
- 5,500 sq ft Recreation Pool
  - water slides, lazy river, water playground and family hot tub
- Lap pool, sauna, adult hot tub and warm-water therapy pool
- Cardio/Weight room
- Fitness studio
- Racquetball Courts
- ADA accessible
- Locker rooms
- Private, family changing rooms
- 5:30am 9:30pm M F
  - 7:00am 9:00pm Sat
  - 9:30am 6:30pm Sun =