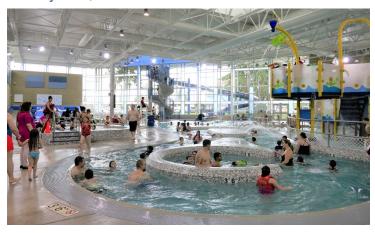

From our user group research, we believe the following scale of facility components would best serve the local and regional needs for The Greater Eastside.

- Dedicated warm water (85-87 degrees) Program/Teaching/Fitness pool with Learn to Swim, fitness programming and other programs that are guaranteed to be uninterrupted by swim team or event use at the facility's other aquatics components.
- Family fun leisure pool and recreational amenities and features not offered at other area pools.
- Flexible configurable 50m competition and training pool with minimum 7' depth and adaptable to recreational use as appropriate. A moveable floor for 45' of the length of the pool is a recommended consideration to provide depth and community program flexibility. *Note: the additional cost of a moveable floor is far outweighed by the programming ROI.*
- Separate deep-water area or pool with depths ranging up to 13 feet for multiple deep water programs, activities and recreation.
- Warm water wellness/therapy pool (90-92 degrees).

| Facility Component            | Scale                                                                                                                                                                                                                                                                                                                                | Usage                                                                                                                                                                                                                                                                                                                                                                                                                                                    |
|-------------------------------|--------------------------------------------------------------------------------------------------------------------------------------------------------------------------------------------------------------------------------------------------------------------------------------------------------------------------------------|----------------------------------------------------------------------------------------------------------------------------------------------------------------------------------------------------------------------------------------------------------------------------------------------------------------------------------------------------------------------------------------------------------------------------------------------------------|
| 6 Lane                        | 6 x 25 yds lanes (7' wide)  Depth: 3.5' to 5.0' width-wise  Square Footage: 3,150 sf  Ramp access   6 x 7' → lanes  3.5' to 5'  Note: Depth slopes from side to side for the most flexible use for teaching, water walking. It provides a longer 'run' of the shallow depth and affords easy end to end flip turns for lap swimming. | <ul> <li>Learn To Swim</li> <li>Senior         Programming     </li> <li>Lap Swim-for         those preferring             warmer water     </li> <li>Recreational         Swimming     </li> <li>Adaptive Aquatics</li> <li>Special Needs</li> <li>Water Babies</li> <li>Water Safety</li> <li>Entry level swim             team members or             pre-team</li> <li>Developmental             aquatics         (Splashball, etc.)     </li> </ul> |
|                               |                                                                                                                                                                                                                                                                                                                                      |                                                                                                                                                                                                                                                                                                                                                                                                                                                          |
| Wellness / Therapy Pool & Spa | <b>Wellness</b> : 1,750 sf <b>Spa</b> : 300 sf                                                                                                                                                                                                                                                                                       | <ul><li>Aquatics Therapy</li><li>Recreational<br/>Therapy</li></ul>                                                                                                                                                                                                                                                                                                                                                                                      |