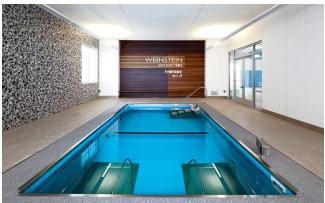

From our user group research, we believe the following scale of facility components would best serve the local and regional needs for The Greater Eastside.

- Dedicated warm water (85-87 degrees) Program/Teaching/Fitness pool with Learn to Swim, fitness programming and other programs that are guaranteed to be uninterrupted by swim team or event use at the facility's other aquatics components.
- Family fun leisure pool and recreational amenities and features not offered at other area pools.
- Flexible configurable 50m competition and training pool with minimum 7' depth and adaptable to recreational use as appropriate. A moveable floor for 45' of the length of the pool is a recommended consideration to provide depth and community program flexibility. *Note: the additional cost of a moveable floor is far outweighed by the programming ROI.*
- Separate deep-water area or pool with depths ranging up to 13 feet for multiple deep water programs, activities and recreation.
- Warm water wellness/therapy pool (90-92 degrees).