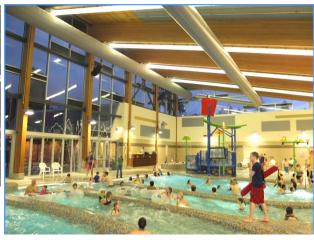

# **Local Facilities to Learn From**

- Lynnwood Community & Recreation Aquatic Center
  - Completed in 2011
- Snohomish Aquatic Center
  - Completed in 2013
- Sammamish Community and Aquatic Center
  - Completed in 2016
- Rainier Beach Community Center & Pool
  - Completed in 2013

# **Lynnwood Community & Recreation Aquatic Center**

Completed in 2011

Lynnwood Population 38K (2016)

# Lynnwood Community & Recreation Aquatic Center

- \$25M Councilmanic Bond (Utility tax Increase)
- City managed
- 5,500 sq ft Recreation Pool
  - water slides, lazy river, water playground and family hot tub
- Lap pool, sauna, adult hot tub and warm-water therapy pool
- Cardio/Weight room
- Fitness studio
- Racquetball Courts
- ADA accessible
- Locker rooms
- Private, family changing rooms
- 5:30am 9:30pm M F
  - 7:00am 9:00pm Sat
  - 9:30am 6:30pm Sun =

# Lynnwood Community & Recreation Aquatic Center

- Lap Pool 82 deg
  - 25 Y, 3 ½ 12 ft deep
  - Lap, swim team, water aerobics, swim lessons, open rec swimming
- Wellness Pool 88 deg
  - Ramp entry, balance bar and underwater bench
  - $\circ$  3 4 ½ ft deep
- Recreation Pool 85 deg
  - 5 zones River, Beach, Lake, Splash Pool, Water slides
- Passes
  - 10 visit, fitness, unlimited-use, annual
  - Avg entry fee \$5