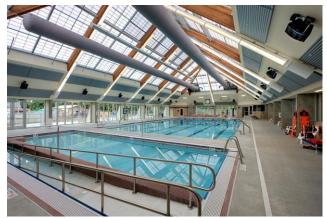

# **Local Facilities to Learn From**

- Lynnwood Community & Recreation Aquatic Center
  - Completed in 2011
- Snohomish Aquatic Center
  - Completed in 2013
- Sammamish Community and Aquatic Center
  - Completed in 2016
- Rainier Beach Community Center & Pool
  - Completed in 2013

# **Lynnwood Community & Recreation Aquatic Center**

Completed in 2011

Lynnwood Population 38K (2016)

# Lynnwood Community & Recreation Aquatic Center

- \$25M Councilmanic Bond (Utility tax Increase)
- City managed
- 5,500 sq ft Recreation Pool
  - water slides, lazy river, water playground and family hot tub
- Lap pool, sauna, adult hot tub and warm-water therapy pool
- Cardio/Weight room
- Fitness studio
- Racquetball Courts
- ADA accessible
- Locker rooms
- Private, family changing rooms
- 5:30am 9:30pm M F
  - 7:00am 9:00pm Sat
  - 9:30am 6:30pm Sun =

# Lynnwood Community & Recreation Aquatic Center

- Lap Pool 82 deg
  - 25 Y, 3 ½ 12 ft deep
  - Lap, swim team, water aerobics, swim lessons, open rec swimming
- Wellness Pool 88 deg
  - Ramp entry, balance bar and underwater bench
  - $\circ$  3 4 ½ ft deep
- Recreation Pool 85 deg
  - 5 zones River, Beach, Lake, Splash Pool, Water slides
- Passes
  - 10 visit, fitness, unlimited-use, annual
  - Avg entry fee \$5