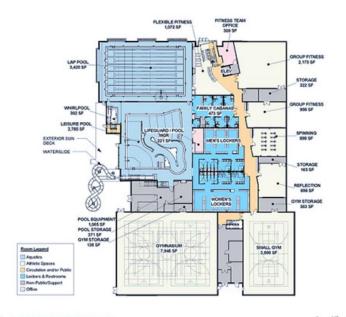

From our user group research, we believe the following scale of facility components would best serve the local and regional needs for The Greater Eastside.

- Dedicated warm water (85-87 degrees) Program/Teaching/Fitness pool with Learn to Swim, fitness programming and other programs that are guaranteed to be uninterrupted by swim team or event use at the facility's other aquatics components.
- Family fun leisure pool and recreational amenities and features not offered at other area pools.
- Flexible configurable 50m competition and training pool with minimum 7' depth and adaptable to recreational use as appropriate. A moveable floor for 45' of the length of the pool is a recommended consideration to provide depth and community program flexibility. *Note: the additional cost of a moveable floor is far outweighed by the programming ROI.*
- Separate deep-water area or pool with depths ranging up to 13 feet for multiple deep water programs, activities and recreation.
- Warm water wellness/therapy pool (90-92 degrees).

| Facility Component            | Scale                                                                                                                                                                                                                                                                                                                                | Usage                                                                                                                                                                                                                                                                                                                                                                                                                                                    |
|-------------------------------|--------------------------------------------------------------------------------------------------------------------------------------------------------------------------------------------------------------------------------------------------------------------------------------------------------------------------------------|----------------------------------------------------------------------------------------------------------------------------------------------------------------------------------------------------------------------------------------------------------------------------------------------------------------------------------------------------------------------------------------------------------------------------------------------------------|
| 6 Lane                        | 6 x 25 yds lanes (7' wide)  Depth: 3.5' to 5.0' width-wise  Square Footage: 3,150 sf  Ramp access   6 x 7' → lanes  3.5' to 5'  Note: Depth slopes from side to side for the most flexible use for teaching, water walking. It provides a longer 'run' of the shallow depth and affords easy end to end flip turns for lap swimming. | <ul> <li>Learn To Swim</li> <li>Senior         Programming     </li> <li>Lap Swim-for         those preferring             warmer water     </li> <li>Recreational         Swimming     </li> <li>Adaptive Aquatics</li> <li>Special Needs</li> <li>Water Babies</li> <li>Water Safety</li> <li>Entry level swim             team members or             pre-team</li> <li>Developmental             aquatics         (Splashball, etc.)     </li> </ul> |
|                               |                                                                                                                                                                                                                                                                                                                                      |                                                                                                                                                                                                                                                                                                                                                                                                                                                          |
| Wellness / Therapy Pool & Spa | <b>Wellness</b> : 1,750 sf <b>Spa</b> : 300 sf                                                                                                                                                                                                                                                                                       | <ul><li>Aquatics Therapy</li><li>Recreational<br/>Therapy</li></ul>                                                                                                                                                                                                                                                                                                                                                                                      |

|                      | 1,750 sf 300 sf                                                                                                                                                                                                                                                                                                                                            | <ul> <li>Hydro Therapy</li> <li>Adaptive Aquatics</li> <li>Sensory Processing</li> <li>Rehab</li> <li>Intellectual Disabilities</li> <li>Brain Injury</li> <li>Special Needs</li> <li>Veteran</li> <li>Medical</li> <li>Parent &amp; Tot lessons</li> </ul>                                                                                   |
|----------------------|------------------------------------------------------------------------------------------------------------------------------------------------------------------------------------------------------------------------------------------------------------------------------------------------------------------------------------------------------------|-----------------------------------------------------------------------------------------------------------------------------------------------------------------------------------------------------------------------------------------------------------------------------------------------------------------------------------------------|
| Leisure / Recreation | • Square Footage: 5,000 – 6,000 sf                                                                                                                                                                                                                                                                                                                         | Family Fun                                                                                                                                                                                                                                                                                                                                    |
| Pool                 | <ul> <li>Square Pootage: 5,000 – 6,000 si</li> <li>Interactive water features</li> <li>Water sprays</li> <li>Zero entry</li> <li>Play Tower</li> <li>Lazy River / Current Channel</li> <li>Water Slides (Small, Large)</li> </ul>                                                                                                                          | <ul> <li>Recreational         Aquatic Activities</li> <li>Aqua fit resistance         exercise in         current channel         (lazy river)</li> <li>Birthday Parties         and recreation         events</li> </ul>                                                                                                                     |
| Competition Pool     | • 50m x 25y                                                                                                                                                                                                                                                                                                                                                | High School                                                                                                                                                                                                                                                                                                                                   |
| 50 M                 | <ul> <li>2 x 6' wide moveable bulkheads</li> <li>Depth: 7' to 9'</li> <li>Square Footage: 13,200 sf</li> <li>Temperature: 80-81 degrees</li> <li>Moveable floor for 40' to 45' at turning end. (allows for Learn to Swim and community shallow water activity as well as full range of competition configurations; most flexible usage of pool)</li> </ul> | <ul> <li>aquatic teams</li> <li>Club teams</li> <li>Masters</li> <li>Triathlete Training</li> <li>Lap Swim</li> <li>Learn to Swim</li> <li>Events for swimming, water polo and synchronized swimming</li> <li>Kayak &amp; paddle board classes</li> <li>Inflatable (e.g. obstacle course)</li> <li>Zip line</li> <li>Climbing wall</li> </ul> |

| Seating                  | Spectators: 900 Participants: 720 (on deck seating)                                                                                                                                                                                                                                                                                                                                          | See event section below<br>for scale of local to<br>regional events.                                                                                         |  |
|--------------------------|----------------------------------------------------------------------------------------------------------------------------------------------------------------------------------------------------------------------------------------------------------------------------------------------------------------------------------------------------------------------------------------------|--------------------------------------------------------------------------------------------------------------------------------------------------------------|--|
| Cardio / Fitness         | <ul> <li>Weight rooms</li> <li>Group Exercise rooms / Multi-Purpose</li> <li>Fitness Studios</li> </ul> Note: Scale of the Cardio / Fitness area should be 'right sized' to enhance the community and aquatic user needs while programmatically adding to operational sustainability. Size should be based on demonstrated need and other public and private facilities in the local market. | <ul> <li>Community health<br/>&amp; wellness (all<br/>ages / abilities)</li> <li>Dryland Physical<br/>Therapy</li> <li>Competitive Team<br/>usage</li> </ul> |  |
| Office Spaces            | <ul> <li>Building operations &amp; maintenance</li> <li>Administration</li> <li>Lifeguards &amp; Management</li> <li>Therapy</li> <li>User Group/Coaches</li> <li>Meet Management &amp; Operations</li> </ul>                                                                                                                                                                                | Office space for facility program management and rental space for outside user groups                                                                        |  |
| Lockers / Changing Rooms | <ul> <li>General Pool Lockers</li> <li>Adult lockers</li> <li>Team / Specialty Lockers</li> <li>Universal Lockers</li> <li>Learn to Swim Changing Area</li> <li>Family / Handicap Changing Area</li> <li>Therapy / Disability Changing</li> <li>Staff Lockers</li> </ul>                                                                                                                     | Need some combination of but not all locker room/changing areas listed to support current needs for youth safety, gender flexibility and user comfort.       |  |
| Multi-Purpose<br>Rooms   | <ul> <li>Multipurpose Conference, meeting and<br/>Function Spaces</li> <li>Wet: Party / Classroom off pool deck</li> <li>Catering / Kitchen</li> </ul>                                                                                                                                                                                                                                       | <ul> <li>Sub-dividable and flexible configurations</li> <li>Parties, pool classes, team meetings, event hospitality</li> </ul>                               |  |