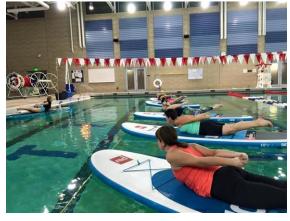

# **Local Facilities to Learn From**

- Lynnwood Community & Recreation Aquatic Center
  - Completed in 2011
- Snohomish Aquatic Center
  - Completed in 2013
- Sammamish Community and Aquatic Center
  - Completed in 2016
- Rainier Beach Community Center & Pool
  - Completed in 2013

# Lynnwood Community & Recreation Aquatic Center

- \$25M Councilmanic Bond (Utility tax Increase)
- City managed
- 5,500 sq ft Recreation Pool
  - water slides, lazy river, water playground and family hot tub
- Lap pool, sauna, adult hot tub and warm-water therapy pool
- Cardio/Weight room
- Fitness studio
- Racquetball Courts
- ADA accessible
- Locker rooms
- Private, family changing rooms
- 5:30am 9:30pm M F
  - 7:00am 9:00pm Sat
  - 9:30am 6:30pm Sun =

# Lynnwood Community & Recreation Aquatic Center

- Lap Pool 82 deg
  - 25 Y, 3 ½ 12 ft deep
  - Lap, swim team, water aerobics, swim lessons, open rec swimming
- Wellness Pool 88 deg
  - Ramp entry, balance bar and underwater bench
  - $\circ$  3 4 ½ ft deep
- Recreation Pool 85 deg
  - 5 zones River, Beach, Lake, Splash Pool, Water slides
- Passes
  - 10 visit, fitness, unlimited-use, annual
  - Avg entry fee \$5