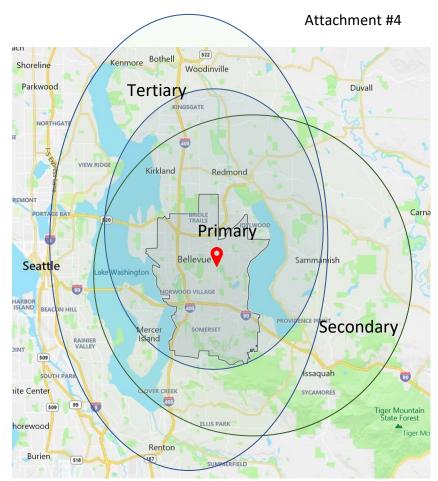

To further define the service area for a regional aquatics center potentially located in Bellevue, we break The Greater Eastside into the following categorization as shown in the map below:

- Primary Bellevue, Redmond, Kirkland
- Secondary Issaquah, Sammamish, Newcastle & Mercer Island
- Tertiary to the 'north' Kenmore, Bothell, Woodinville; to the 'south' Renton

3 The Greater Eastside - Map from Google Maps

Seattle is outside The Greater Eastside, but would be a draw for regional scale events held at an Eastside regional scale aquatics facility and for specific programming, e.g. special needs (adaptive swim lessons, Special Olympics swim teams, etc.).