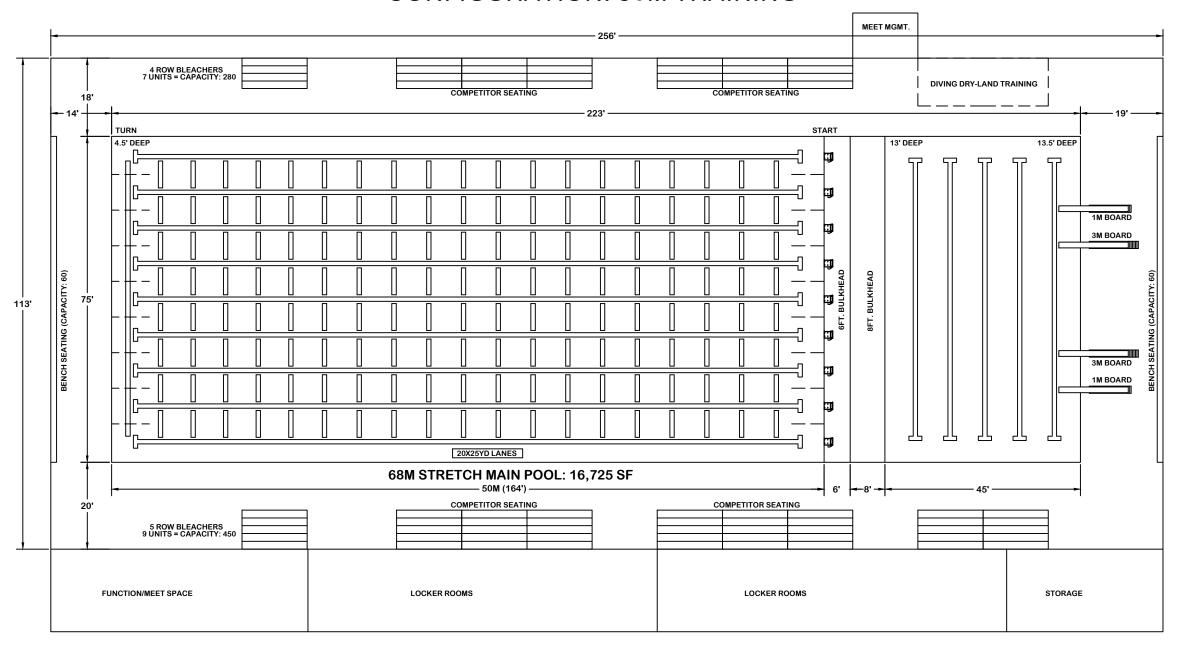

# **Facility Definition**

A regional scale facility is best defined by the type, size and scale of its components and the needs of those that it serves both locally and regionally. A driving factor in defining a regional facility's design elements and configurations is understanding the regional and event programming needs. The design

features are driven by the unique program, event, and destination elements that will attract the daily users and program participants locally and from outside the local community. This allows a facility to generate significant sustainable revenue for operational costs and reduce the operating cost burden on the local City and taxpayer.

From our user group research, we believe the following scale of facility components would best serve the local and regional needs for The Greater Eastside.

- Dedicated warm water (85-87 degrees) Program/Teaching/Fitness pool with Learn to Swim, fitness programming and other programs that are guaranteed to be uninterrupted by swim team or event use at the facility's other aquatics components.
- Family fun leisure pool and recreational amenities and features not offered at other area pools.
- Flexible configurable 50m competition and training pool with minimum 7' depth and adaptable to recreational use as appropriate. A moveable floor for 45' of the length of the pool is a recommended consideration to provide depth and community program flexibility. *Note: the additional cost of a moveable floor is far outweighed by the programming ROI.*
- Separate deep-water area or pool with depths ranging up to 13 feet for multiple deep water programs, activities and recreation.
- Warm water wellness/therapy pool (90-92 degrees).

|                      | 1,750 sf 300 sf                                                                                                                                                                                                                                                                                                                                            | <ul> <li>Hydro Therapy</li> <li>Adaptive Aquatics</li> <li>Sensory Processing</li> <li>Rehab</li> <li>Intellectual Disabilities</li> <li>Brain Injury</li> <li>Special Needs</li> <li>Veteran</li> <li>Medical</li> <li>Parent &amp; Tot lessons</li> </ul>                                                                                   |
|----------------------|------------------------------------------------------------------------------------------------------------------------------------------------------------------------------------------------------------------------------------------------------------------------------------------------------------------------------------------------------------|-----------------------------------------------------------------------------------------------------------------------------------------------------------------------------------------------------------------------------------------------------------------------------------------------------------------------------------------------|
| Leisure / Recreation | • Square Footage: 5,000 – 6,000 sf                                                                                                                                                                                                                                                                                                                         | Family Fun                                                                                                                                                                                                                                                                                                                                    |
| Pool                 | <ul> <li>Square Pootage: 5,000 – 6,000 si</li> <li>Interactive water features</li> <li>Water sprays</li> <li>Zero entry</li> <li>Play Tower</li> <li>Lazy River / Current Channel</li> <li>Water Slides (Small, Large)</li> </ul>                                                                                                                          | <ul> <li>Recreational         Aquatic Activities</li> <li>Aqua fit resistance         exercise in         current channel         (lazy river)</li> <li>Birthday Parties         and recreation         events</li> </ul>                                                                                                                     |
| Competition Pool     | • 50m x 25y                                                                                                                                                                                                                                                                                                                                                | High School                                                                                                                                                                                                                                                                                                                                   |
| 50 M                 | <ul> <li>2 x 6' wide moveable bulkheads</li> <li>Depth: 7' to 9'</li> <li>Square Footage: 13,200 sf</li> <li>Temperature: 80-81 degrees</li> <li>Moveable floor for 40' to 45' at turning end. (allows for Learn to Swim and community shallow water activity as well as full range of competition configurations; most flexible usage of pool)</li> </ul> | <ul> <li>aquatic teams</li> <li>Club teams</li> <li>Masters</li> <li>Triathlete Training</li> <li>Lap Swim</li> <li>Learn to Swim</li> <li>Events for swimming, water polo and synchronized swimming</li> <li>Kayak &amp; paddle board classes</li> <li>Inflatable (e.g. obstacle course)</li> <li>Zip line</li> <li>Climbing wall</li> </ul> |

| Seating                  | Spectators: 900 Participants: 720 (on deck seating)                                                                                                                                                                                                                                                                                                                                          | See event section below<br>for scale of local to<br>regional events.                                                                                         |  |
|--------------------------|----------------------------------------------------------------------------------------------------------------------------------------------------------------------------------------------------------------------------------------------------------------------------------------------------------------------------------------------------------------------------------------------|--------------------------------------------------------------------------------------------------------------------------------------------------------------|--|
| Cardio / Fitness         | <ul> <li>Weight rooms</li> <li>Group Exercise rooms / Multi-Purpose</li> <li>Fitness Studios</li> </ul> Note: Scale of the Cardio / Fitness area should be 'right sized' to enhance the community and aquatic user needs while programmatically adding to operational sustainability. Size should be based on demonstrated need and other public and private facilities in the local market. | <ul> <li>Community health<br/>&amp; wellness (all<br/>ages / abilities)</li> <li>Dryland Physical<br/>Therapy</li> <li>Competitive Team<br/>usage</li> </ul> |  |
| Office Spaces            | <ul> <li>Building operations &amp; maintenance</li> <li>Administration</li> <li>Lifeguards &amp; Management</li> <li>Therapy</li> <li>User Group/Coaches</li> <li>Meet Management &amp; Operations</li> </ul>                                                                                                                                                                                | Office space for facility program management and rental space for outside user groups                                                                        |  |
| Lockers / Changing Rooms | <ul> <li>General Pool Lockers</li> <li>Adult lockers</li> <li>Team / Specialty Lockers</li> <li>Universal Lockers</li> <li>Learn to Swim Changing Area</li> <li>Family / Handicap Changing Area</li> <li>Therapy / Disability Changing</li> <li>Staff Lockers</li> </ul>                                                                                                                     | Need some combination of but not all locker room/changing areas listed to support current needs for youth safety, gender flexibility and user comfort.       |  |
| Multi-Purpose<br>Rooms   | <ul> <li>Multipurpose Conference, meeting and<br/>Function Spaces</li> <li>Wet: Party / Classroom off pool deck</li> <li>Catering / Kitchen</li> </ul>                                                                                                                                                                                                                                       | <ul> <li>Sub-dividable and flexible configurations</li> <li>Parties, pool classes, team meetings, event hospitality</li> </ul>                               |  |