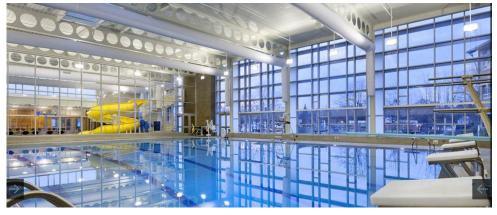

# Lynnwood Community & Recreation Aquatic Center

- \$25M Councilmanic Bond (Utility tax Increase)
- City managed
- 5,500 sq ft Recreation Pool
  - water slides, lazy river, water playground and family hot tub
- Lap pool, sauna, adult hot tub and warm-water therapy pool
- Cardio/Weight room
- Fitness studio
- Racquetball Courts
- ADA accessible
- Locker rooms
- Private, family changing rooms
- 5:30am 9:30pm M F
  - 7:00am 9:00pm Sat
  - 9:30am 6:30pm Sun =

# Lynnwood Community & Recreation Aquatic Center

- Lap Pool 82 deg
  - 25 Y, 3 ½ 12 ft deep
  - Lap, swim team, water aerobics, swim lessons, open rec swimming
- Wellness Pool 88 deg
  - Ramp entry, balance bar and underwater bench
  - $\circ$  3 4 ½ ft deep
- Recreation Pool 85 deg
  - 5 zones River, Beach, Lake, Splash Pool, Water slides
- Passes
  - 10 visit, fitness, unlimited-use, annual
  - Avg entry fee \$5