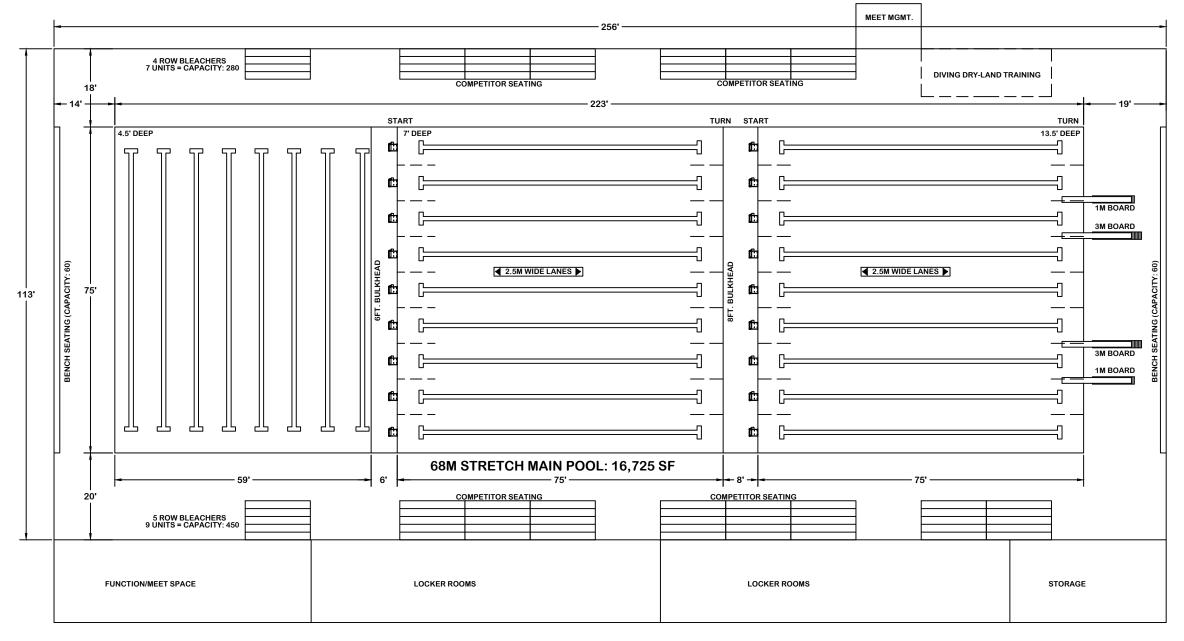

From our user group research, we believe the following scale of facility components would best serve the local and regional needs for The Greater Eastside.

- Dedicated warm water (85-87 degrees) Program/Teaching/Fitness pool with Learn to Swim, fitness programming and other programs that are guaranteed to be uninterrupted by swim team or event use at the facility's other aquatics components.
- Family fun leisure pool and recreational amenities and features not offered at other area pools.
- Flexible configurable 50m competition and training pool with minimum 7' depth and adaptable to recreational use as appropriate. A moveable floor for 45' of the length of the pool is a recommended consideration to provide depth and community program flexibility. *Note: the additional cost of a moveable floor is far outweighed by the programming ROI.*
- Separate deep-water area or pool with depths ranging up to 13 feet for multiple deep water programs, activities and recreation.
- Warm water wellness/therapy pool (90-92 degrees).

| Facility Component            | Scale                                                                                                                                                                                                                                                                                                                                | Usage                                                                                                                                                                                                                                                                                                                                                                                                                                                    |
|-------------------------------|--------------------------------------------------------------------------------------------------------------------------------------------------------------------------------------------------------------------------------------------------------------------------------------------------------------------------------------|----------------------------------------------------------------------------------------------------------------------------------------------------------------------------------------------------------------------------------------------------------------------------------------------------------------------------------------------------------------------------------------------------------------------------------------------------------|
| 6 Lane                        | 6 x 25 yds lanes (7' wide)  Depth: 3.5' to 5.0' width-wise  Square Footage: 3,150 sf  Ramp access   6 x 7' → lanes  3.5' to 5'  Note: Depth slopes from side to side for the most flexible use for teaching, water walking. It provides a longer 'run' of the shallow depth and affords easy end to end flip turns for lap swimming. | <ul> <li>Learn To Swim</li> <li>Senior         Programming     </li> <li>Lap Swim-for         those preferring             warmer water     </li> <li>Recreational         Swimming     </li> <li>Adaptive Aquatics</li> <li>Special Needs</li> <li>Water Babies</li> <li>Water Safety</li> <li>Entry level swim             team members or             pre-team</li> <li>Developmental             aquatics         (Splashball, etc.)     </li> </ul> |
|                               |                                                                                                                                                                                                                                                                                                                                      |                                                                                                                                                                                                                                                                                                                                                                                                                                                          |
| Wellness / Therapy Pool & Spa | <b>Wellness</b> : 1,750 sf <b>Spa</b> : 300 sf                                                                                                                                                                                                                                                                                       | <ul><li>Aquatics Therapy</li><li>Recreational<br/>Therapy</li></ul>                                                                                                                                                                                                                                                                                                                                                                                      |

|                      | 1,750 sf 300 sf                                                                                                                                                                                                                                                                                                                                            | <ul> <li>Hydro Therapy</li> <li>Adaptive Aquatics</li> <li>Sensory Processing</li> <li>Rehab</li> <li>Intellectual Disabilities</li> <li>Brain Injury</li> <li>Special Needs</li> <li>Veteran</li> <li>Medical</li> <li>Parent &amp; Tot lessons</li> </ul>                                                                                   |
|----------------------|------------------------------------------------------------------------------------------------------------------------------------------------------------------------------------------------------------------------------------------------------------------------------------------------------------------------------------------------------------|-----------------------------------------------------------------------------------------------------------------------------------------------------------------------------------------------------------------------------------------------------------------------------------------------------------------------------------------------|
| Leisure / Recreation | • Square Footage: 5,000 – 6,000 sf                                                                                                                                                                                                                                                                                                                         | Family Fun                                                                                                                                                                                                                                                                                                                                    |
| Pool                 | <ul> <li>Square Pootage: 5,000 – 6,000 si</li> <li>Interactive water features</li> <li>Water sprays</li> <li>Zero entry</li> <li>Play Tower</li> <li>Lazy River / Current Channel</li> <li>Water Slides (Small, Large)</li> </ul>                                                                                                                          | <ul> <li>Recreational         Aquatic Activities</li> <li>Aqua fit resistance         exercise in         current channel         (lazy river)</li> <li>Birthday Parties         and recreation         events</li> </ul>                                                                                                                     |
| Competition Pool     | • 50m x 25y                                                                                                                                                                                                                                                                                                                                                | High School                                                                                                                                                                                                                                                                                                                                   |
| 50 M                 | <ul> <li>2 x 6' wide moveable bulkheads</li> <li>Depth: 7' to 9'</li> <li>Square Footage: 13,200 sf</li> <li>Temperature: 80-81 degrees</li> <li>Moveable floor for 40' to 45' at turning end. (allows for Learn to Swim and community shallow water activity as well as full range of competition configurations; most flexible usage of pool)</li> </ul> | <ul> <li>aquatic teams</li> <li>Club teams</li> <li>Masters</li> <li>Triathlete Training</li> <li>Lap Swim</li> <li>Learn to Swim</li> <li>Events for swimming, water polo and synchronized swimming</li> <li>Kayak &amp; paddle board classes</li> <li>Inflatable (e.g. obstacle course)</li> <li>Zip line</li> <li>Climbing wall</li> </ul> |

| Seating                  | Spectators: 900 Participants: 720 (on deck seating)                                                                                                                                                                                                                                                                                                                                          | See event section below<br>for scale of local to<br>regional events.                                                                                         |  |
|--------------------------|----------------------------------------------------------------------------------------------------------------------------------------------------------------------------------------------------------------------------------------------------------------------------------------------------------------------------------------------------------------------------------------------|--------------------------------------------------------------------------------------------------------------------------------------------------------------|--|
| Cardio / Fitness         | <ul> <li>Weight rooms</li> <li>Group Exercise rooms / Multi-Purpose</li> <li>Fitness Studios</li> </ul> Note: Scale of the Cardio / Fitness area should be 'right sized' to enhance the community and aquatic user needs while programmatically adding to operational sustainability. Size should be based on demonstrated need and other public and private facilities in the local market. | <ul> <li>Community health<br/>&amp; wellness (all<br/>ages / abilities)</li> <li>Dryland Physical<br/>Therapy</li> <li>Competitive Team<br/>usage</li> </ul> |  |
| Office Spaces            | <ul> <li>Building operations &amp; maintenance</li> <li>Administration</li> <li>Lifeguards &amp; Management</li> <li>Therapy</li> <li>User Group/Coaches</li> <li>Meet Management &amp; Operations</li> </ul>                                                                                                                                                                                | Office space for facility program management and rental space for outside user groups                                                                        |  |
| Lockers / Changing Rooms | <ul> <li>General Pool Lockers</li> <li>Adult lockers</li> <li>Team / Specialty Lockers</li> <li>Universal Lockers</li> <li>Learn to Swim Changing Area</li> <li>Family / Handicap Changing Area</li> <li>Therapy / Disability Changing</li> <li>Staff Lockers</li> </ul>                                                                                                                     | Need some combination of but not all locker room/changing areas listed to support current needs for youth safety, gender flexibility and user comfort.       |  |
| Multi-Purpose<br>Rooms   | <ul> <li>Multipurpose Conference, meeting and<br/>Function Spaces</li> <li>Wet: Party / Classroom off pool deck</li> <li>Catering / Kitchen</li> </ul>                                                                                                                                                                                                                                       | <ul> <li>Sub-dividable and flexible configurations</li> <li>Parties, pool classes, team meetings, event hospitality</li> </ul>                               |  |